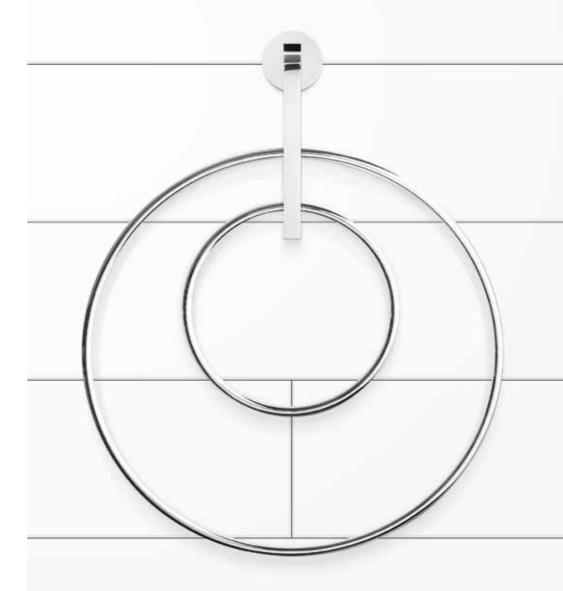

BITTER SUITE Double Towel Ring, Polished Chrome

CREATING LASTING VALUE

When form and function fuse and flow together in your bath hardware.

ELECTRA Vertical Paper Holder, Polished Chrome

CREATING LASTING VALUE