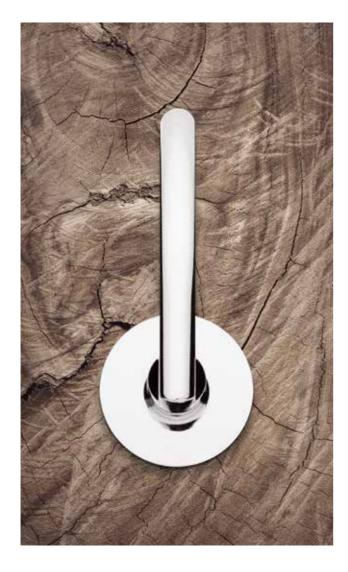

BITTER SUITE Double Towel Ring, Polished Chrome

CREATING LASTING VALUE

When form and function fuse and flow together in your bath hardware.

ELECTRA Vertical Paper Holder, Polished Chrome

CREATING LASTING VALUE