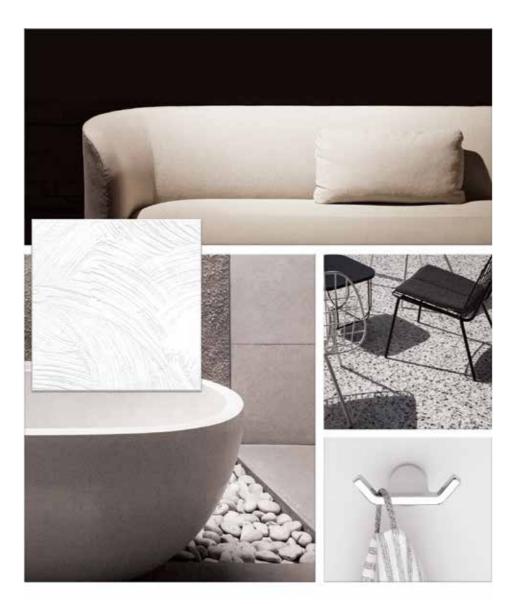

Our collections of residential locks and bath hardware are coordinated in style and finish, enabling design flow throughout your project's interior.

**1948 COLLECTION** Matte Black

ALLUSION Hand Towel Bar, Matte Black

BITTER SUITE Double Towel Ring, Polished Chrome

CREATING LASTING VALUE

When form and function fuse and flow together in your bath hardware.

ELECTRA Vertical Paper Holder, Polished Chrome

CREATING LASTING VALUE

Design is only the beginning.

We serve as consultants to your project team, providing an end-to-end customer experience that delivers lasting value.

SPELLBOUND Robe Hook, Polished Chrome

FOCUSED ON CUSTOMERS