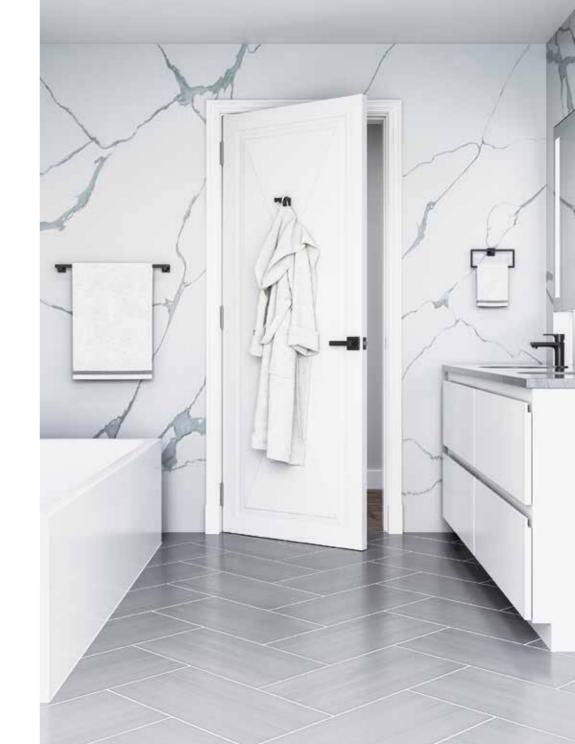

Our collections of residential locks and bath hardware are coordinated in style and finish, enabling design flow throughout your project's interior.

**1948 COLLECTION** Matte Black

ALLUSION Hand Towel Bar, Matte Black