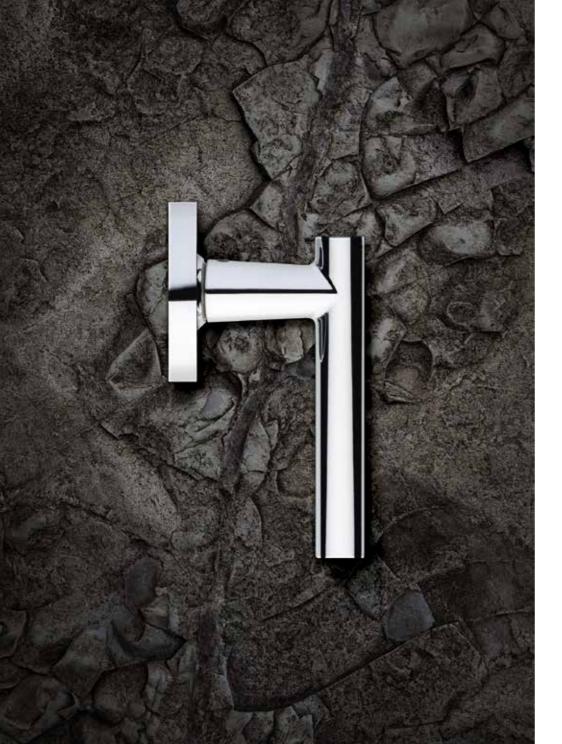

## Creativity Brings the Past to the Present

The commemorative 1948 collection pays homage to the year of Taymor's founding as well as the clean lines and geometric forms utilized in timber framing. Drawing inspiration from post-and-beam construction, these design features are embodied in the squared, stacked horizontal bars and connecting posts of the bath accessories, as well as the simple style and collarless rose of the levers.

Our collections of residential locks and bath hardware are coordinated in style and finish, enabling design flow throughout your project's interior.

**1948 COLLECTION** Matte Black

ALLUSION Hand Towel Bar, Matte Black