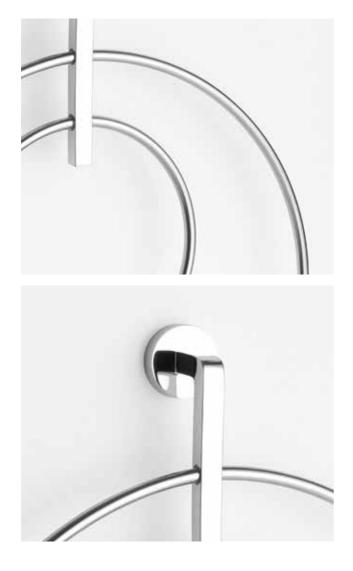

BITTER SUITE Double Towel Ring, Polished Chrome

CREATING LASTING VALUE

When form and function fuse and flow together in your bath hardware.

ELECTRA Vertical Paper Holder, Polished Chrome

CREATING LASTING VALUE