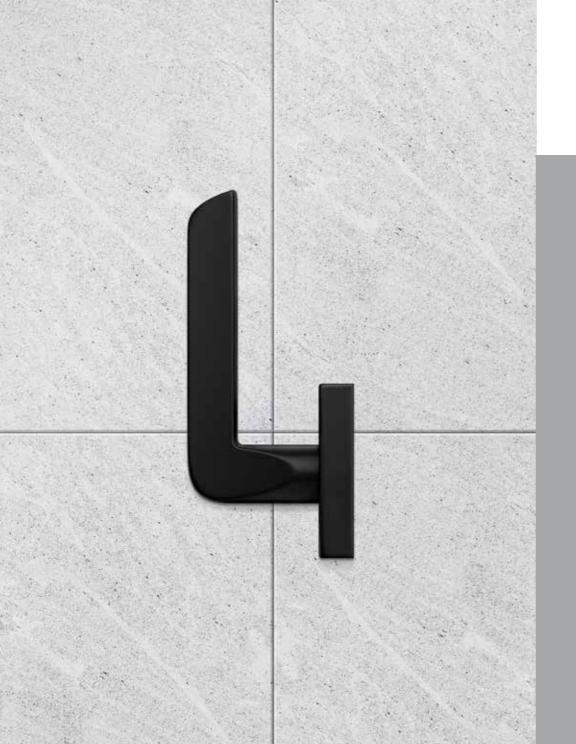

## Creativity Brings the Past to the Present

The commemorative 1948 collection pays homage to the year of Taymor's founding as well as the clean lines and geometric forms utilized in timber framing. Drawing inspiration from post-and-beam construction, these design features are embodied in the squared, stacked horizontal bars and connecting posts of the bath accessories, as well as the simple style and collarless rose of the levers.