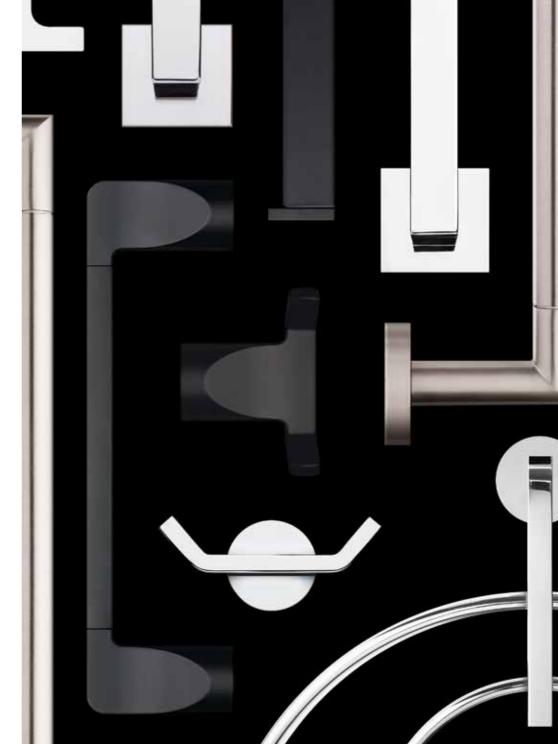

**1948 LEVER** Square Rose, Matte Black

CELEBRATING INNOVATION AND QUALITY

Shape that invites touch. Function that communicates quality with a soft precise click.

SLIP STREAM LEVER Round Rose, Matte Black

VEGA LEVER Square Rose, Satin Nickel

CATANA LEVER Round Rose, Polished Chrome

BERGEN LEVER Round Rose, Polished Chrome

**1948 COLLECTION** *Matte Black* 

## Creativity Brings the Past to the Present

The commemorative 1948 collection pays homage to the year of Taymor's founding as well as the clean lines and geometric forms utilized in timber framing. Drawing inspiration from post-and-beam construction, these design features are embodied in the squared, stacked horizontal bars and connecting posts of the bath accessories, as well as the simple style and collarless rose of the levers.

Our collections of residential locks and bath hardware are coordinated in style and finish, enabling design flow throughout your project's interior.

**1948 COLLECTION** Matte Black

ALLUSION Hand Towel Bar, Matte Black