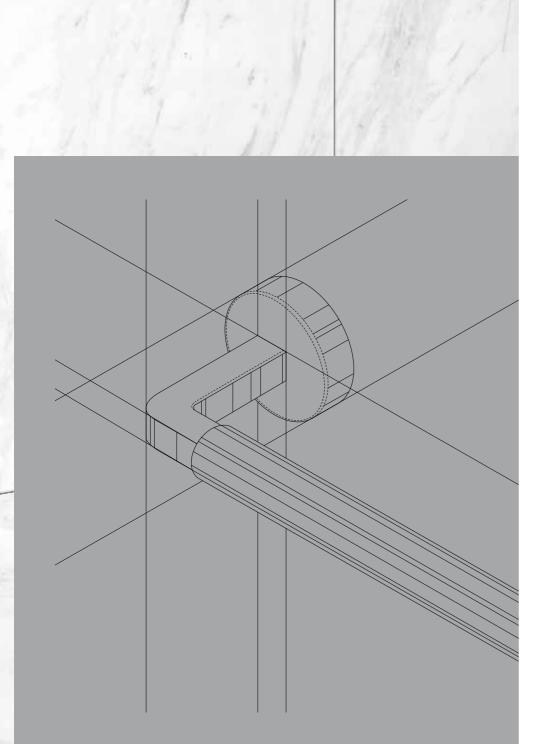

Our collections of residential locks and bath hardware are coordinated in style and finish, enabling design flow throughout your project's interior.

**1948 COLLECTION** Matte Black

ALLUSION Hand Towel Bar, Matte Black