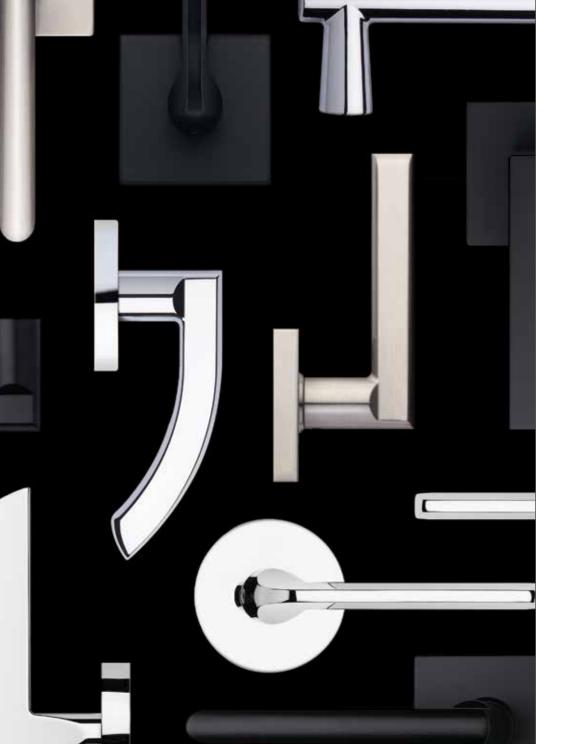

Design is fundamental to delivering exceptional quality and value.

VEGA MORTISE LEVER Matte Black

THOUGHTFULLY DESIGNED AND METICULOUSLY CRAFTED

Taymor has collaborated with some of North America's most accomplished interior designers.

**1948 LEVER** Square Rose, Matte Black

CELEBRATING INNOVATION AND QUALITY

Shape that invites touch. Function that communicates quality with a soft precise click.

SLIP STREAM LEVER Round Rose, Matte Black

VEGA LEVER Square Rose, Satin Nickel

CATANA LEVER Round Rose, Polished Chrome

BERGEN LEVER Round Rose, Polished Chrome

**1948 COLLECTION** *Matte Black* 