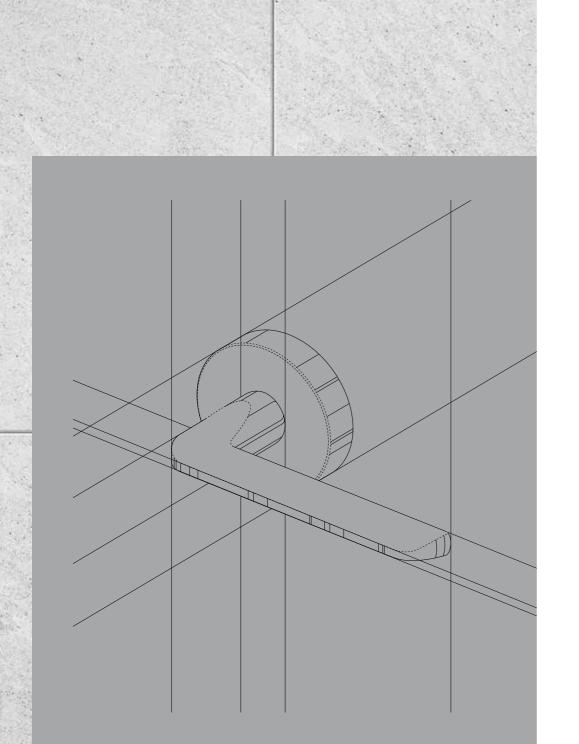

## Creativity Brings the Past to the Present

The commemorative 1948 collection pays homage to the year of Taymor's founding as well as the clean lines and geometric forms utilized in timber framing. Drawing inspiration from post-and-beam construction, these design features are embodied in the squared, stacked horizontal bars and connecting posts of the bath accessories, as well as the simple style and collarless rose of the levers.