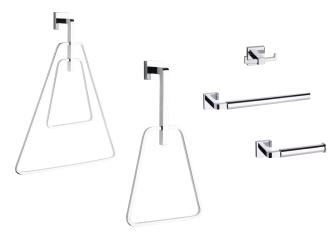

## Product Showcase — Suite and Simple®

The Suite and Simple® collection is an artful range of bath accessories perfect for urban lifestyles. Make the best use of your space with the innovative double towel ring that accommodates a thick bath towel and hand towel comfortably. Versatile and contemporary, Suite and Simple® complements surrounding square and round fixtures and is adaptable to any bathroom composition or architectural style.

## Well-proportioned design with thoughtful detailing

- One piece, all brass design
- Available in two styles: Suite and Simple® (square) or Bitter Suite (round)
- Versatile design to suit any bathroom
- Concealed screw mount ensures a sleek contemporary installation
- Includes mounting hardware for easy setup

| Suite and Simple® |                 |                 |
|-------------------|-----------------|-----------------|
| BUILDER PACK      | POLISHED CHROME | MATTE BLACK     |
| 18" TOWEL BAR     | 04-32918        | 04-32918BLK     |
| UPC               | 0 63013 75057 7 | 0 63013 75140 6 |
| 24" TOWEL BAR     | 04-32924        | 04-32924BLK     |
| UPC               | 0 63013 75059 1 | 0 63013 75141 3 |
| DOUBLE ROBE HOOK  | 04-32902        | 04-32902BLK     |
| UPC               | 0 63013 75061 4 | 0 63013 75137 6 |
| TOWEL RING        | 04-32904        | 04-32904BLK     |
| UPC               | 0 63013 75060 7 | 0 63013 75138 3 |
| DOUBLE TOWEL RING | 04-32907D       | 04-32907DBLK    |
| UPC               | 0 63013 75063 8 | 0 63013 75139 0 |
| PAPER HOLDER      | 04-32948        | 04-32948BLK     |
| UPC               | 0 63013 75064 5 | 0 63013 75142 0 |