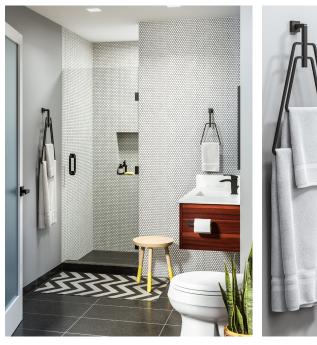

## Product Showcase — Suite and Simple®

The Suite and Simple® collection is an artful range of bath accessories perfect for urban lifestyles. Make the best use of your space with the innovative double towel ring that accommodates a thick bath towel and hand towel comfortably. Versatile and contemporary, Suite and Simple® complements surrounding square and round fixtures and is adaptable to any bathroom composition or architectural style.

## Well-proportioned design with thoughtful detailing

- One piece, all brass design
- Available in two styles: Suite and Simple® (square) or Bitter Suite (round)
- Versatile design to suit any bathroom
- Concealed screw mount ensures a sleek contemporary installation
- Includes mounting hardware for easy setup