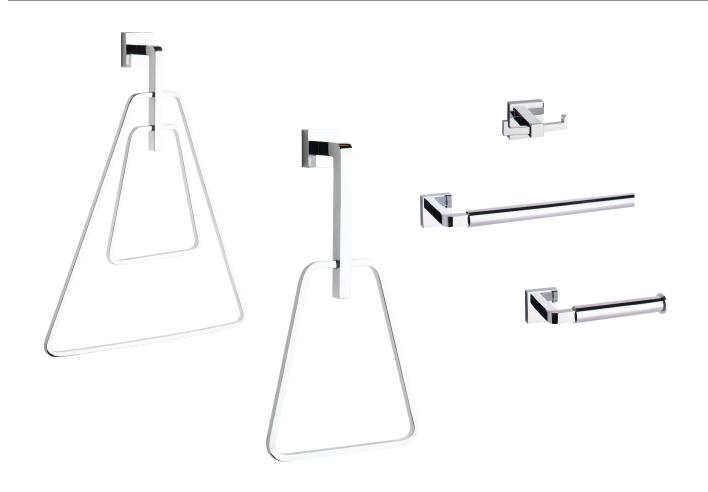

## Product Showcase — Suite and Simple®

The Suite and Simple® collection is an artful range of bath accessories perfect for urban lifestyles. Make the best use of your space with the innovative double towel ring that accommodates a thick bath towel and hand towel comfortably. Versatile and contemporary, Suite and Simple® complements surrounding square and round fixtures and is adaptable to any bathroom composition or architectural style.

## Well-proportioned design with thoughtful detailing

- One piece, all brass design
- Available in two styles: Suite and Simple® (square) or Bitter Suite (round)
- Versatile design to suit any bathroom
- Concealed screw mount ensures a sleek contemporary installation
- Includes mounting hardware for easy setup

| Suite and Simple® |                 |                 |
|-------------------|-----------------|-----------------|
| BUILDER PACK      | POLISHED CHROME | MATTE BLACK     |
| 18" TOWEL BAR     | 04-32918        | 04-32918BLK     |
| UPC               | 0 63013 75057 7 | 0 63013 75140 6 |
| 24" TOWEL BAR     | 04-32924        | 04-32924BLK     |
| UPC               | 0 63013 75059 1 | 0 63013 75141 3 |
| DOUBLE ROBE HOOK  | 04-32902        | 04-32902BLK     |
| UPC               | 0 63013 75061 4 | 0 63013 75137 6 |
| TOWEL RING        | 04-32904        | 04-32904BLK     |
| UPC               | 0 63013 75060 7 | 0 63013 75138 3 |
| DOUBLE TOWEL RING | 04-32907D       | 04-32907DBLK    |
| UPC               | 0 63013 75063 8 | 0 63013 75139 0 |
| PAPER HOLDER      | 04-32948        | 04-32948BLK     |
| UPC               | 0 63013 75064 5 | 0 63013 75142 0 |