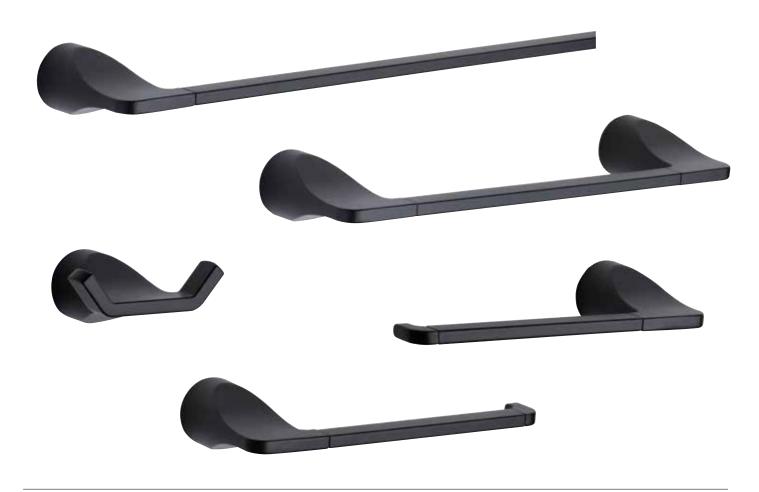

## Product Showcase — Slip Stream

Effortless, fluid and streamlined design; the Slip Stream collection brings a refreshed modern look to your interiors with a refined combination of soft angles, curvilinear and distinctive slope detailing. Modest dimensions and left or right paper holder configuration makes this minimalist range versatile and functional for everything from multi-unit urban interiors to family bathrooms.

## Elegant and minimal linear design for a clean, continuous visual

- One piece design
- 16" towel bar is perfect for smaller bathrooms with limited wall space
- Left or right paper holder configuration allows for mirror image bathroom layouts in multi-unit residential buildings
- Concealed screw mount ensures a sleek contemporary installation
- Includes mounting hardware for easy setup
- Coordinates with the Slip Stream door lever

| Slip Stream          |                     |                         |
|----------------------|---------------------|-------------------------|
| BUILDER              | FINISH: MATTE BLACK | FINISH: POLISHED CHROME |
| HAND TOWEL BAR       | 04-33409BLK         | 04-33409                |
| UF                   | c 0 63013 75446 9   | 0 63013 75438 4         |
| 16" TOWEL BAR        | 04-33416BLK         | 04-33416                |
| UF                   | c 0 63013 75447 6   | 0 63013 75439 1         |
| 24" TOWEL BAR        | 04-33424BLK         | 04-33424                |
|                      | c 0 63013 75448 3   | 0 63013 75440 7         |
| DOUBLE ROBE HOOK UPC | 04-33402BLK         | 04-33402                |
|                      | c 0 63013 75445 2   | 0 63013 75437 7         |
| PAPER HOLDER - LEFT  | 04-33448LBLK        | 04-33448L               |
| UF                   | c 0 63013 75444 5   | 0 63013 75441 4         |
| PAPER HOLDER - RIGHT | 04-33448RBLK        | 04-33448R               |
| UP                   | c 0 63013 75443 8   | 0 63013 75442 1         |