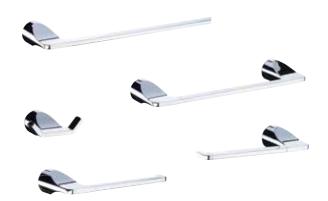

## Product Showcase — Slip Stream

Effortless, fluid and streamlined design; the Slip Stream collection brings a refreshed modern look to your interiors with a refined combination of soft angles, curvilinear and distinctive slope detailing. Modest dimensions and left or right paper holder configuration makes this minimalist range versatile and functional for everything from multi-unit urban interiors to family bathrooms.

## Elegant and minimal linear design for a clean, continuous visual

- One piece design
- 16" towel bar is perfect for smaller bathrooms with limited wall space
- Left or right paper holder configuration allows for mirror image bathroom layouts in multi-unit residential buildings
- Concealed screw mount ensures a sleek contemporary installation
- Includes mounting hardware for easy setup
- Coordinates with the Slip Stream door lever

| Slip Stream          |                     |                         |
|----------------------|---------------------|-------------------------|
| BUILDER              | FINISH: MATTE BLACK | FINISH: POLISHED CHROME |
| HAND TOWEL BAR       | 04-33409BLK         | 04-33409                |
| UF                   | c 0 63013 75446 9   | 0 63013 75438 4         |
| 16" TOWEL BAR        | 04-33416BLK         | 04-33416                |
| UF                   | c 0 63013 75447 6   | 0 63013 75439 1         |
| 24" TOWEL BAR        | 04-33424BLK         | 04-33424                |
|                      | c 0 63013 75448 3   | 0 63013 75440 7         |
| DOUBLE ROBE HOOK UPC | 04-33402BLK         | 04-33402                |
|                      | c 0 63013 75445 2   | 0 63013 75437 7         |
| PAPER HOLDER - LEFT  | 04-33448LBLK        | 04-33448L               |
| UF                   | c 0 63013 75444 5   | 0 63013 75441 4         |
| PAPER HOLDER - RIGHT | 04-33448RBLK        | 04-33448R               |
| UP                   | c 0 63013 75443 8   | 0 63013 75442 1         |