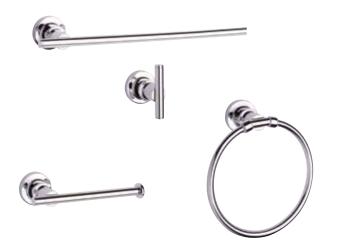

## Product Showcase — Northern Lights

New to Taymor's Basic assortment, the Northern Lights collection easily coordinates with your bathroom decor. This affordable range of elegantly shaped bathroom accessories includes towel bars, a paper holder, robe hook, and towel ring that add both functionality and beauty to your bathroom.

## Contoured design lines coupled with vibrant curves

- Versatile design to suit any bathroom
- Concealed screw mount ensures a sleek contemporary installation
- Includes mounting hardware for easy setup