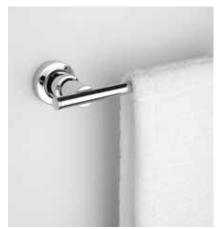

## Product Showcase — Northern Lights

New to Taymor's Basic assortment, the Northern Lights collection easily coordinates with your bathroom decor. This affordable range of elegantly shaped bathroom accessories includes towel bars, a paper holder, robe hook, and towel ring that add both functionality and beauty to your bathroom.

## Contoured design lines coupled with vibrant curves

- Versatile design to suit any bathroom
- Concealed screw mount ensures a sleek contemporary installation
- Includes mounting hardware for easy setup

| Northern Lights  |     |                         |
|------------------|-----|-------------------------|
| RETAIL           |     | FINISH: POLISHED CHROME |
| 18" TOWEL BAR    |     | 02-D33118               |
|                  | UPC | 0 63013 75109 3         |
| 24" TOWEL BAR    |     | 02-D33124               |
|                  | UPC | 0 63013 75110 9         |
|                  |     |                         |
| SINGLE ROBE HOOK |     | 02-D33101               |
|                  | UPC | 0 63013 75111 6         |
| TOWEL RING       |     | 02-D33104               |
|                  | UPC | 0 63013 75114 7         |
|                  |     |                         |
| PAPER HOLDER     |     | 02-D33148               |
|                  | UPC | 0 63013 75134 5         |
|                  | UPC |                         |