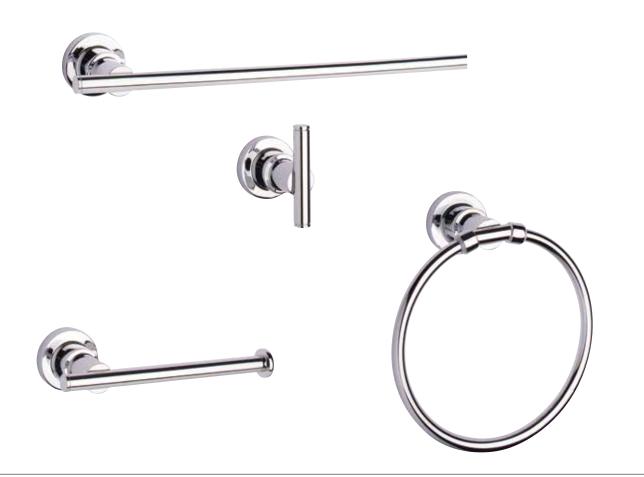

## Product Showcase — Northern Lights

New to Taymor's Basic assortment, the Northern Lights collection easily coordinates with your bathroom decor. This affordable range of elegantly shaped bathroom accessories includes towel bars, a paper holder, robe hook, and towel ring that add both functionality and beauty to your bathroom.

## Contoured design lines coupled with vibrant curves

- Versatile design to suit any bathroom
- Concealed screw mount ensures a sleek contemporary installation
- Includes mounting hardware for easy setup

| Northern Lights  |     |                         |
|------------------|-----|-------------------------|
| RETAIL           |     | FINISH: POLISHED CHROME |
| 18" TOWEL BAR    |     | 02-D33118               |
|                  | UPC | 0 63013 75109 3         |
| 24" TOWEL BAR    |     | 02-D33124               |
|                  | UPC | 0 63013 75110 9         |
|                  |     |                         |
| SINGLE ROBE HOOK |     | 02-D33101               |
|                  | UPC | 0 63013 75111 6         |
| TOWEL RING       |     | 02-D33104               |
|                  | UPC | 0 63013 75114 7         |
|                  |     |                         |
| PAPER HOLDER     |     | 02-D33148               |
|                  | UPC | 0 63013 75134 5         |
|                  | UPC |                         |