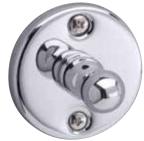

## MEASUREMENTS SUBJECT TO A 3% VARIANCE.

| РНОТО | DESCRIPTION                                  | SATIN NICKEL<br>C15      | POLISHED CHROME<br>C26 | CASE<br>PACK |
|-------|----------------------------------------------|--------------------------|------------------------|--------------|
|       | 18" x 5/8" TOWEL BAR<br>24" x 5/8" TOWEL BAR | 02-D5018SN<br>02-D5024SN | 02-D5018<br>02-D5024   | 4            |
|       | SINGLE ROBE HOOK                             | 02-D5001SN               | 02-D5001               | 4            |
|       | TOWEL RING                                   | 02-D5004SN               | 02-D5004               | 4            |
|       | STANDARD PAPER HOLDER                        | 02-D5008SN               | 02-D5008               | 4            |
|       | PAPER HOLDER                                 | 02-D5048SN               | 02-D5048               | 4            |