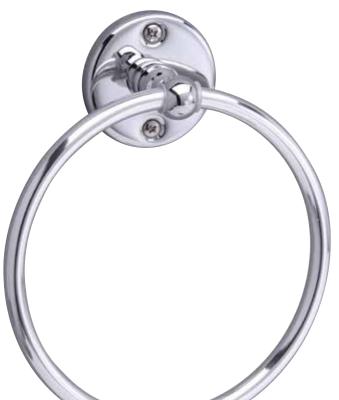

## MEASUREMENTS SUBJECT TO A 3% VARIANCE.

| РНОТО | DESCRIPTION                                  | SATIN NICKEL<br>C15      | POLISHED CHROME<br>C26 | CASE<br>PACK |
|-------|----------------------------------------------|--------------------------|------------------------|--------------|
|       | 18" x 5/8" TOWEL BAR<br>24" x 5/8" TOWEL BAR | 02-D5018SN<br>02-D5024SN | 02-D5018<br>02-D5024   | 4            |
|       | SINGLE ROBE HOOK                             | 02-D5001SN               | 02-D5001               | 4            |
|       | TOWEL RING                                   | 02-D5004SN               | 02-D5004               | 4            |
|       | STANDARD PAPER HOLDER                        | 02-D5008SN               | 02-D5008               | 4            |
|       | PAPER HOLDER                                 | 02-D5048SN               | 02-D5048               | 4            |