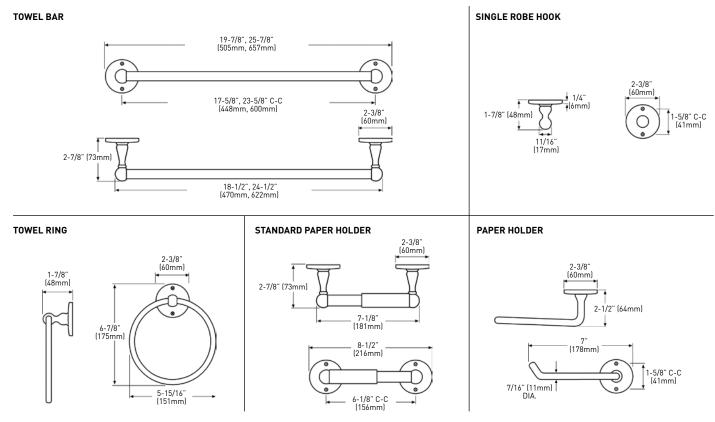

|     |                 | TOWEL BAR<br>TUBE SIZE | TOWEL BAR<br>TUBE MATERIAL | TOWEL RING<br>TUBE MATERIAL | STANDARD<br>PAPER HOLDER<br>ROLLER MATERIAL | PAPER HOLDER/<br>TOWEL HOLDER<br>MATERIAL |
|-----|-----------------|------------------------|----------------------------|-----------------------------|---------------------------------------------|-------------------------------------------|
| C15 | SATIN NICKEL    | 5/8" (16mm)            | ALUMINUM                   | ALUMINUM                    | PLASTIC                                     | ZINC ALLOY                                |
| C26 | POLISHED CHROME | 5/8" (16mm)            | ALUMINUM                   | ALUMINUM                    | PLASTIC                                     | ZINC ALLOY                                |

## MEASUREMENTS SUBJECT TO A 3% VARIANCE.

| РНОТО | DESCRIPTION                                  | SATIN NICKEL<br>C15      | POLISHED CHROME<br>C26 | CASE<br>PACK |
|-------|----------------------------------------------|--------------------------|------------------------|--------------|
|       | 18" x 5/8" TOWEL BAR<br>24" x 5/8" TOWEL BAR | 02-D5018SN<br>02-D5024SN | 02-D5018<br>02-D5024   | 4            |
|       | SINGLE ROBE HOOK                             | 02-D5001SN               | 02-D5001               | 4            |
|       | TOWEL RING                                   | 02-D5004SN               | 02-D5004               | 4            |
|       | STANDARD PAPER HOLDER                        | 02-D5008SN               | 02-D5008               | 4            |
|       | PAPER HOLDER                                 | 02-D5048SN               | 02-D5048               | 4            |