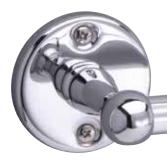

## MEASUREMENTS SUBJECT TO A 3% VARIANCE.

| РНОТО | DESCRIPTION                                  | SATIN NICKEL<br>C15      | POLISHED CHROME<br>C26 | CASE<br>PACK |
|-------|----------------------------------------------|--------------------------|------------------------|--------------|
|       | 18" x 5/8" TOWEL BAR<br>24" x 5/8" TOWEL BAR | 02-D5018SN<br>02-D5024SN | 02-D5018<br>02-D5024   | 4            |
|       | SINGLE ROBE HOOK                             | 02-D5001SN               | 02-D5001               | 4            |
|       | TOWEL RING                                   | 02-D5004SN               | 02-D5004               | 4            |
|       | STANDARD PAPER HOLDER                        | 02-D5008SN               | 02-D5008               | 4            |
|       | PAPER HOLDER                                 | 02-D5048SN               | 02-D5048               | 4            |