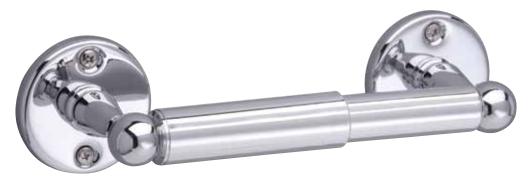

## MEASUREMENTS SUBJECT TO A 3% VARIANCE.

| РНОТО | DESCRIPTION                                  | SATIN NICKEL<br>C15      | POLISHED CHROME<br>C26 | CASE<br>PACK |
|-------|----------------------------------------------|--------------------------|------------------------|--------------|
|       | 18" x 5/8" TOWEL BAR<br>24" x 5/8" TOWEL BAR | 02-D5018SN<br>02-D5024SN | 02-D5018<br>02-D5024   | 4            |
|       | SINGLE ROBE HOOK                             | 02-D5001SN               | 02-D5001               | 4            |
|       | TOWEL RING                                   | 02-D5004SN               | 02-D5004               | 4            |
|       | STANDARD PAPER HOLDER                        | 02-D5008SN               | 02-D5008               | 4            |
|       | PAPER HOLDER                                 | 02-D5048SN               | 02-D5048               | 4            |