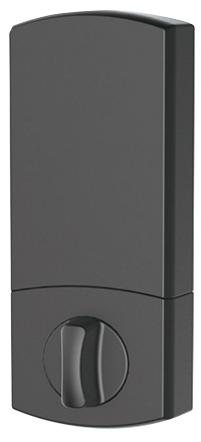

# Centinel 3 Bluetooth<sup>®</sup> digital deadbolt

SMART LOCK TECHNOLOGY

# Security. Redefined.

The Centinel 3 Bluetooth<sup>®</sup> digital deadbolt is an easy-to-use smart lock solution. Designed with security and convenience in mind, the Centinel 3 deadbolt works with Bluetooth<sup>®</sup> technology to provide the highest level of protection available. Property managers can control access to every unit door, and homeowners can securely and conveniently lock and unlock their doors with peace of mind. Use the Taymor Protect App to send permanent or one-time access codes for complete security that's easy to manage and audit.