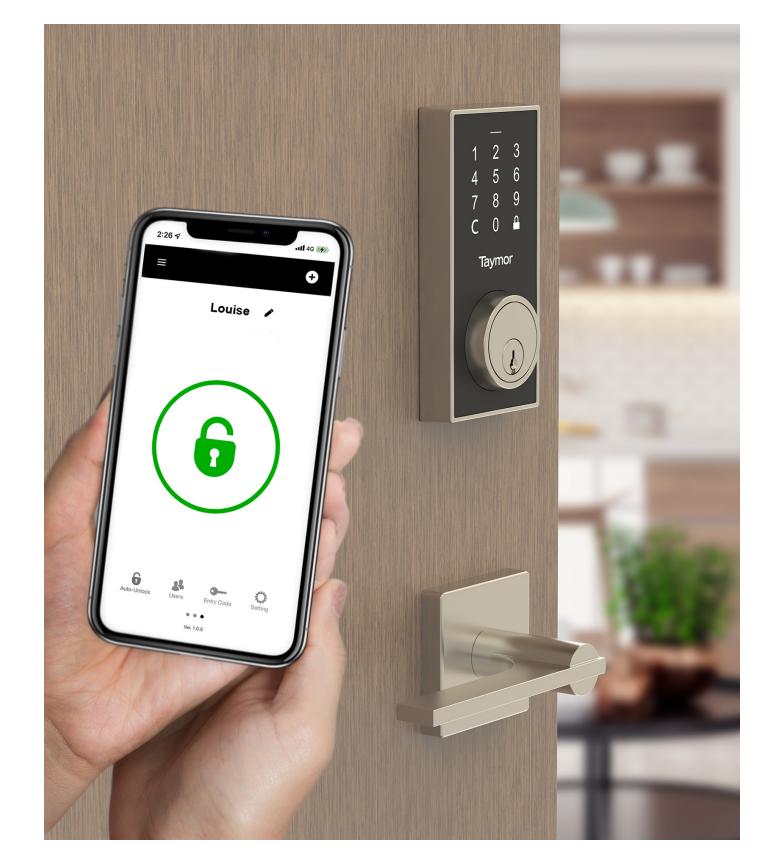

#### Mobile App Control

Lock or unlock your door and securely create or remove access codes through the easy-to-use Taymor Protect app.

### Monitor, Grant & Revoke

The Taymor Protect app stores up to 10 manager codes including the owner code at any time. You can also monitor entry and exit records, set custom durations, grant one-time access codes, and issue temporary codes for owners, guests, and tenants. Improve access and accountability during project construction, give each trade a unique code or grant specific access time frames for each unit entry. Grant temporary access codes that deliver peace of mind and save you time. Simplify costly key management with the Centinel 3 smart lock solution.

### Control with Bluetooth<sup>®</sup>

You can unlock, lock, and configure through Bluetooth<sup>®</sup> BLE with AES128-bit encryption when within range. Secure smart locks use the latest Bluetooth<sup>®</sup> technology for worry-free functionality, with no need for extra hubs or equipment.