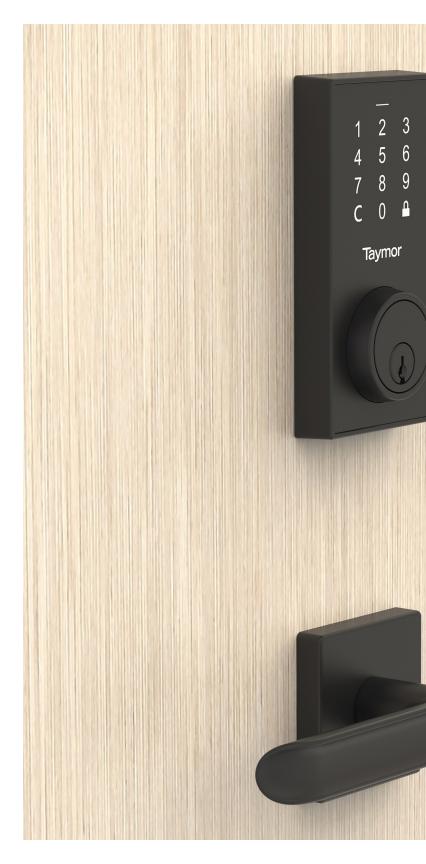

#### FEATURES

Bluetooth<sup>®</sup> Connectivity iOS & Android Compatible Mechanical Key Digital Key Distribution Event Logs Automatic Handing Fits Standard Doors Concealed Screw Mounting Easy Installation

## Build Quality

Beautifully designed with the highest quality materials, Taymor's smart locks can withstand the harshest weather, from wet to freezing temperatures to extreme heat.

ANSI Full Digital & Grade 2 Keying Services Available compliant 6-pin WR5 keyed different to 5-pin