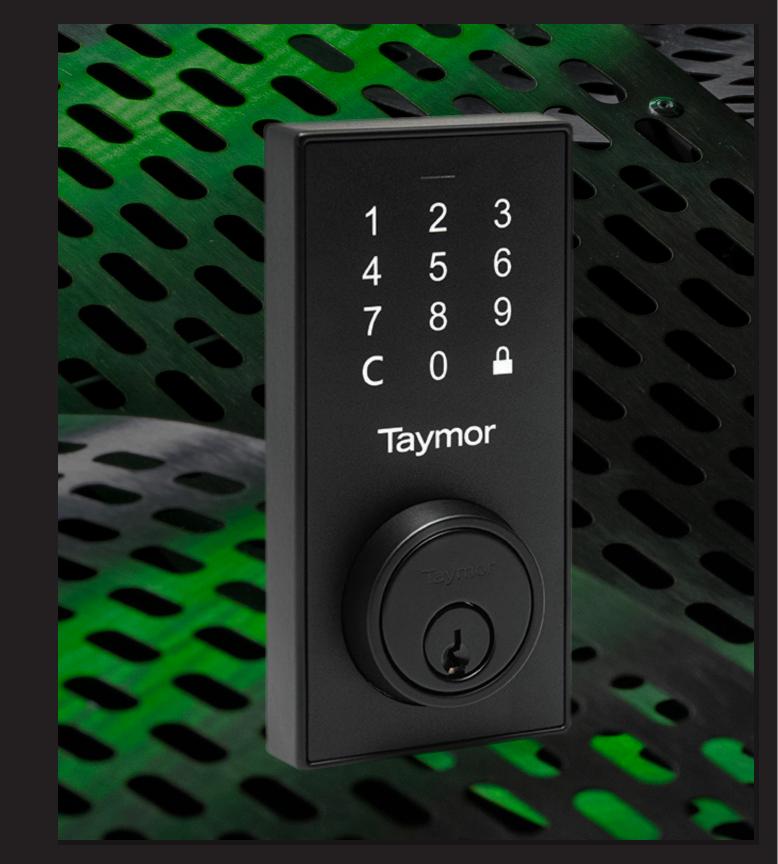

# Centinel 3 Bluetooth<sup>®</sup> digital deadbolt

SMART LOCK TECHNOLOGY

# Security. Redefined.

The Centinel 3 Bluetooth<sup>®</sup> digital deadbolt is an easy-to-use smart lock solution. Designed with security and convenience in mind, the Centinel 3 deadbolt works with Bluetooth<sup>®</sup> technology to provide the highest level of protection available. Property managers can control access to every unit door, and homeowners can securely and conveniently lock and unlock their doors with peace of mind. Use the Taymor Protect App to send permanent or one-time access codes for complete security that's easy to manage and audit.