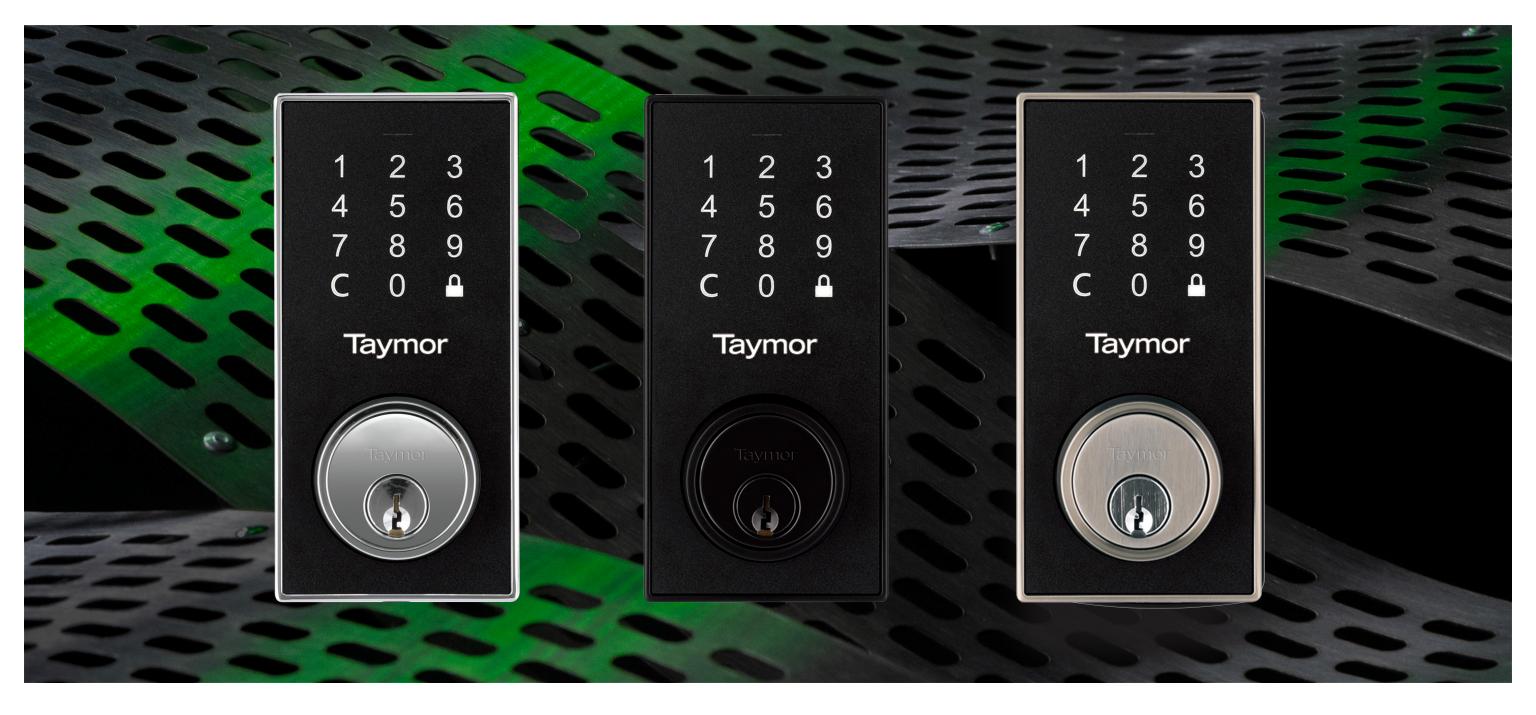

### Available in square or round rose options

| Centinel 3 Bluetooth®<br>Digital Deadbolt |                 |                 |                 |
|-------------------------------------------|-----------------|-----------------|-----------------|
| BUILDER PACK                              | SATIN NICKEL    | MATTE BLACK     | POLISHED CHROME |
|                                           | 33-D5030BLSN    | 33-D5030BLBLK   | 33-D5030BLPC    |
| UPC                                       | 0 63013 76147 4 | 0 63013 76142 9 | 0 63013 76143 6 |