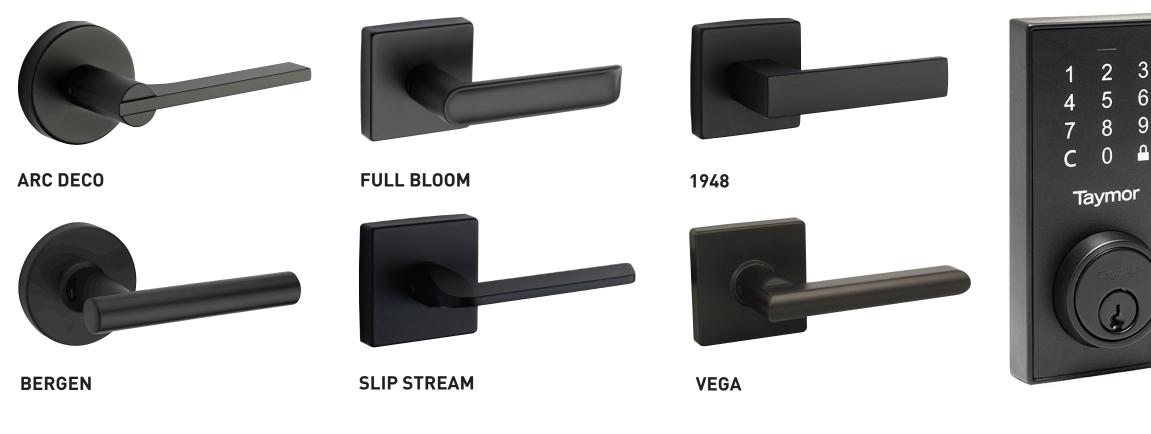

anent or one-time access codes for complete security that's easy to manage and audit.



### Building Smart Control Made Easy

#### Control & Manage

Lock and unlock your door with ease using your smartphone or tablet.

**Event Logs** Use the Event Log in the Taymor Protect App to keep tabs on your home entry.

**Digital Key Distribution** Simple for property managers to open and control access to every unit door in the building.

One button access code reset At the press of a button, eradicate all access codes upon a tenant moving out.

**One Time Access Code** Share one-time access codes with your quests.

**Mechanical Key** A physical key can override the system and unlock your door as required.





**COORDINATE WITH OUR TAYMOR LEVERS** 

### Available in square or round rose options



| Centinel 3 Bluetooth®<br>Digital Deadbolt |                 |                 |                 |
|-------------------------------------------|-----------------|-----------------|-----------------|
| BUILDER PACK                              | SATIN NICKEL    | MATTE BLACK     | POLISHED CHROME |
|                                           | 33-D5030BLSN    | 33-D5030BLBLK   | 33-D5030BLPC    |
| UPC                                       | 0 63013 76147 4 | 0 63013 76142 9 | 0 63013 76143 6 |







#### Perfect for Property Managers

Send one-time key codes through the owner account for total security that's simple to manage and easy to audit.



#### Auto-Lock/Unlock

Auto-lock and unlock your door as you approach or depart your entryway.



#### Mobile App Control

Lock or unlock yo