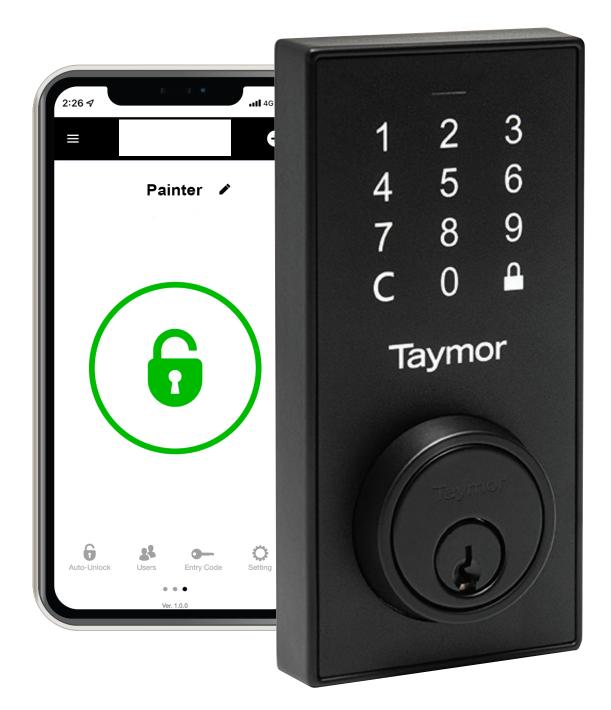

#### Mobile App Control

Lock or unlock your door and securely create or remove access codes through the easy-to-use Taymor Protect app.

### Monitor, Grant & Revoke

The Taymor Protect app stores up to 10 manager codes including the owner code at any time. You can also monitor entry and exit records, set custom durations, grant one-time access codes, and issue temporary codes for owners, guests, and tenants. Improve access and accountability during project construction, give each trade a unique code or grant specific access time frames for each unit entry. Grant temporary access codes that deliver peace of mind and save you time. Simplify costly key management with the Centinel 3 smart lock solution.