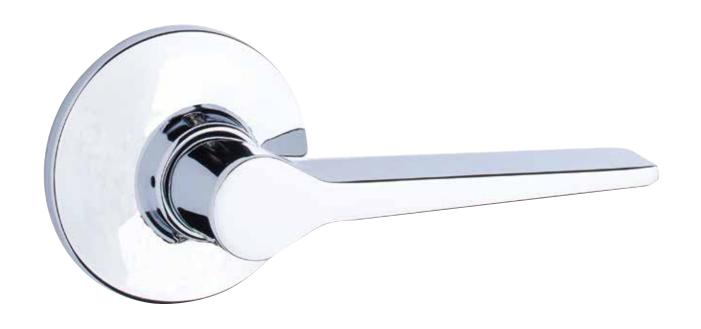

## Product Showcase **Silver Moon** — *Builders Series*

The Silver Moon lever is the perfect finishing touch for your doors. Its sleek shape and contemporary aesthetic suits a wide range of decor styles.

## Minimal, clean design style with a distinctive look

- Fully reversible lock
- Adjustable 4-in-1 latch
- All-metal construction
- · Fits standard doors

| Silver Moon  |     |                      |                      |                         |
|--------------|-----|----------------------|----------------------|-------------------------|
| BUILDER PACK |     | FINISH: SATIN NICKEL | FINISH: SATIN CHROME | FINISH: POLISHED CHROME |
| ENTRY - KD   |     | 36-D7510SN           | 36-D7510SC           | 36-D7510PC              |
|              | UPC | 0 63013 75096 6      | 0 63013 75098 0      | 0 63013 75097 3         |
| PRIVACY      |     | 36-D7503SN           | 36-D7503SC           | 36-D7503PC              |
|              | UPC | 0 63013 75100 0      | 0 63013 75099 7      | 0 63013 75101 7         |
| PASSAGE      |     | 36-D7505SN           | 36-D7505SC           | 36-D7505PC              |
|              | UPC | 0 63013 75102 4      | 0 63013 75104 8      | 0 63013 75103 1         |
| DUMMY        |     | 36-7511SN            | 36-7511SC            | 36-7511PC               |
|              | UPC | 0 63013 75105 5      | 0 63013 75108 6      | 0 63013 75106 2         |