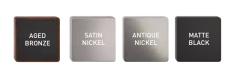

| ASHFORD            |           |
|--------------------|-----------|
| RETAIL PACK        |           |
| AGED BRONZE 10B+   | 34-FV0477 |
| SATIN NICKEL 15    | 34-FV0467 |
| ANTIQUE NICKEL 17A | 34-FV0457 |
| *MATTE BLACK 19    | 34-FV0482 |
|                    |           |