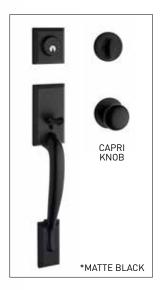

## Smooth curves and timeless straight lines

- ▶ INCLUDES PROFESSIONAL SERIES® MANCHESTER KNOB
- MATTE BLACK FINISH INCLUDES PROFESSIONAL SERIES® CAPRI KNOB
- COMPATIBLE WITH BOTH PREMIER AND PROFESSIONAL SERIES® LOCKSETS
- FITS STANDARD EXTERIOR DOORS
- COORDINATES WITH A BROAD ARRAY OF TAYMOR CURB APPEAL ACCESSORIES
- 4 ADJUSTABLE MOUNTING POSITIONS