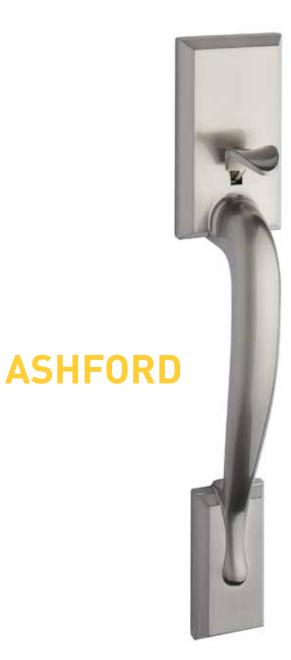

## Taymor | PROFESSIONAL SERIES® ASHFORD HANDLESET

MANCHESTER KNOB

Enhance your front door with the transitional styling of our Ashford handleset. Manufactured to the highest standards and backed by a limited lifetime mechanical warranty, Ashford's elegant design, metal construction, and premium finish options make a great first impression. As well, you will get the same easy installation and reliability that comes with any Taymor product.

## Smooth curves and timeless straight lines

- ▶ INCLUDES PROFESSIONAL SERIES® MANCHESTER KNOB
- MATTE BLACK FINISH INCLUDES PROFESSIONAL SERIES® CAPRI KNOB
- COMPATIBLE WITH BOTH PREMIER AND PROFESSIONAL SERIES® LOCKSETS
- FITS STANDARD EXTERIOR DOORS
- COORDINATES WITH A BROAD ARRAY OF TAYMOR CURB APPEAL ACCESSORIES
- 4 ADJUSTABLE MOUNTING POSITIONS

ASHFORD HANDLESET IN AGED BRONZE