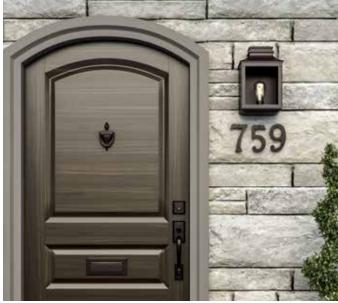

## Taymor | PROFESSIONAL SERIES® ASHFORD HANDLESET

MANCHESTER KNOB

Enhance your front door with the transitional styling of our Ashford handleset. Manufactured to the highest standards and backed by a limited lifetime mechanical warranty, Ashford's elegant design, metal construction, and premium finish options make a great first impression. As well, you will get the same easy installation and reliability that comes with any Taymor product.

ASHFORD HANDLESET IN AGED BRONZE