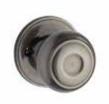

## Taymor | PROFESSIONAL SERIES® ASHFORD HANDLESET

MANCHESTER KNOB

Enhance your front door with the transitional styling of our Ashford handleset. Manufactured to the highest standards and backed by a limited lifetime mechanical warranty, Ashford's elegant design, metal construction, and premium finish options make a great first impression. As well, you will get the same easy installation and reliability that comes with any Taymor product.

## Smooth curves and timeless straight lines

- ▶ INCLUDES PROFESSIONAL SERIES® MANCHESTER KNOB
- MATTE BLACK FINISH INCLUDES PROFESSIONAL SERIES® CAPRI KNOB
- COMPATIBLE WITH BOTH PREMIER AND PROFESSIONAL SERIES® LOCKSETS
- FITS STANDARD EXTERIOR DOORS
- COORDINATES WITH A BROAD ARRAY OF TAYMOR CURB APPEAL ACCESSORIES
- 4 ADJUSTABLE MOUNTING POSITIONS