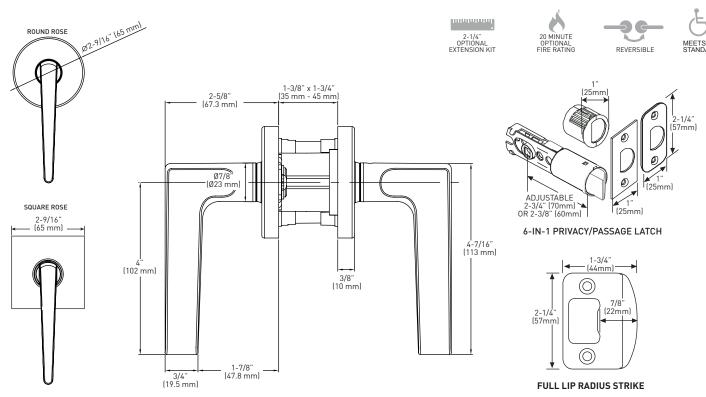

## **SPECIFICATIONS**

- UNIVERSAL 6-IN-1 LATCH: DRIVE IN, SQUARE MORTISE AND RADIUS CORNER WITH ADJUSTABLE BACKSET: 2-3/8" (60 mm) – 2-3/4" (70 mm)
- STANDARD BORE HOLES: 2-1/8" (54 mm)
- FITS STANDARD DOOR THICKNESS: 1-3/8" (35 mm) 1-3/4" (45 mm)
- FULL LIP RADIUS CORNER STRIKE WITH ADJUSTABLE TAB STANDARD: 1-3/4" x 2-1/4" (45 mm x 57 mm)