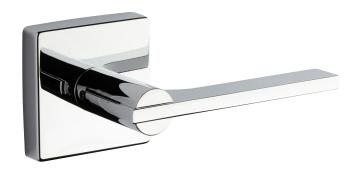

## Product Showcase **Arc Deco** — The Premier Line

Sweeping arcs. Subtle curves. Sleek lines and angles. The bold geometric forms that defined the iconic architecture of the Roaring Twenties are back, with renewed relevance for the contemporary homes of today. Introducing Arc Deco, an exclusive collection of coordinated door and bath hardware that embraces the same simplicity of form and expression of pure shape. Each piece features strong intersecting lines that transition to a distinctive arc, balancing stylistic elegance with sculptural form.

## Defined arcs, elegant profile and distinctive sculptural form

- Unique post with sweeping arc detail
- Collarless rose emphasizes clean design
- Available with round or square rose
- Refined slim ergonomic profile
- Fully reversible lock, works on both right and left handed doors
- Universal 6-in-1 latches offer a guaranteed fit
- Push button auto-release on privacy function
- Concealed screw mount for a streamlined look
- · Premium all metal construction
- Fits standard doors
- · Coordinates with Arc Deco bath accessories