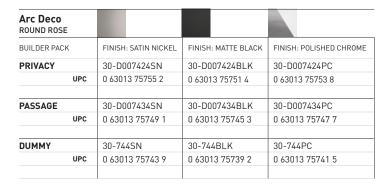

lusive collection of coordinated door and bath hardware that embraces the same simplicity of form and expression of pure shape. Each piece features strong intersecting lines that transition to a distinctive arc, balancing stylistic elegance with sculptural form.

## Defined arcs, elegant profile and distinctive sculptural form

- Unique post with sweeping arc detail
- Collarless rose emphasizes clean design
- Available with round or square rose
- Refined slim ergonomic profile
- Fully reversible lock, works on both right and left handed doors
- Universal 6-in-1 latches offer a guaranteed fit
- Push button auto-release on privacy function
- Concealed screw mount for a streamlined look
- · Premium all metal construction
- Fits standard doors
- · Coordinates with Arc Deco bath accessories