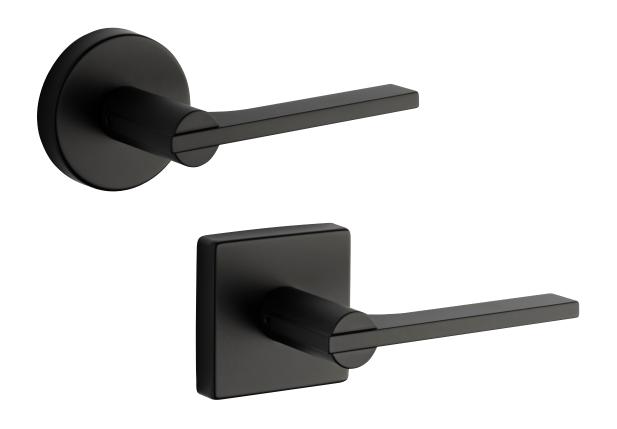

## Product Showcase **Arc Deco** — The Premier Line

Sweeping arcs. Subtle curves. Sleek lines and angles. The bold geometric forms that defined the iconic architecture of the Roaring Twenties are back, with renewed relevance for the contemporary homes of today. Introducing Arc Deco, an exclusive collection of coordinated door and bath hardware that embraces the same simplicity of form and expression of pure shape. Each piece features strong intersecting lines that transition to a distinctive arc, balancing stylistic elegance with sculptural form.

## Defined arcs, elegant profile and distinctive sculptural form

- Unique post with sweeping arc detail
- Collarless rose emphasizes clean design
- Available with round or square rose
- Refined slim ergonomic profile
- Fully reversible lock, works on both right and left handed doors
- Universal 6-in-1 latches offer a guaranteed fit
- Push button auto-release on privacy function
- Concealed screw mount for a streamlined look
- · Premium all metal construction
- Fits standard doors
- · Coordinates with Arc Deco bath accessories