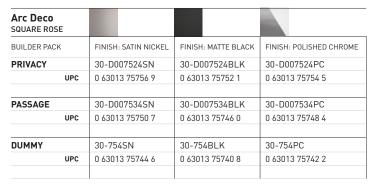

## Defined arcs, elegant profile and distinctive sculptural form

- Unique post with sweeping arc detail
- Collarless rose emphasizes clean design
- Available with round or square rose
- Refined slim ergonomic profile
- Fully reversible lock, works on both right and left handed doors
- Universal 6-in-1 latches offer a guaranteed fit
- Push button auto-release on privacy function
- Concealed screw mount for a streamlined look
- · Premium all metal construction
- Fits standard doors
- · Coordinates with Arc Deco bath accessories