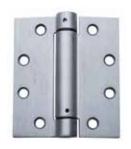

#### SINGLE ACTION SPRING HINGES

- > CONFORMS TO ANSI SPECIFICATIONS
- > EASILY ADJUSTED SPRING TENSION
- > INCLUDES SCREWS FOR WOOD APPLICATION
- > ONE HINGE PER BOX

SQUARE CORNER

| SQUARE CORNER SINGLE ACTION SPRING HINGES                | THICKNESS | SATIN<br>NICKEL | SATIN<br>CHROME | PACK<br>(PIECES) |
|----------------------------------------------------------|-----------|-----------------|-----------------|------------------|
| SINGLE ACTION SPRING HINGE 4" x 4" (102 mm x 102 mm)     | 2.7 mm    | _               | 25-3310DCC      | 40               |
| SINGLE ACTION SPRING HINGE 4-1/2" x 4" [114 mm x 102 mm] | 3.4 mm    | 25-3310ND       | 25-3310DCD      | 40               |