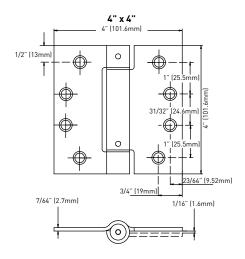

#### SINGLE ACTION SPRING HINGES

- > CONFORMS TO ANSI SPECIFICATIONS
- > EASILY ADJUSTED SPRING TENSION
- > INCLUDES SCREWS FOR WOOD APPLICATION
- > ONE HINGE PER BOX

SQUARE CORNER

| SQUARE CORNER SINGLE ACTION SPRING HINGES                | THICKNESS | SATIN<br>NICKEL | SATIN<br>CHROME | PACK<br>(PIECES) |
|----------------------------------------------------------|-----------|-----------------|-----------------|------------------|
| SINGLE ACTION SPRING HINGE 4" x 4" (102 mm x 102 mm)     | 2.7 mm    | _               | 25-3310DCC      | 40               |
| SINGLE ACTION SPRING HINGE 4-1/2" x 4" [114 mm x 102 mm] | 3.4 mm    | 25-3310ND       | 25-3310DCD      | 40               |