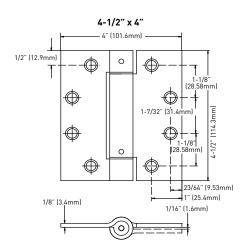

#### SINGLE ACTION SPRING HINGES

- > CONFORMS TO ANSI SPECIFICATIONS
- > EASILY ADJUSTED SPRING TENSION
- > INCLUDES SCREWS FOR WOOD APPLICATION
- > ONE HINGE PER BOX

SQUARE CORNER

| SQUARE CORNER SINGLE ACTION SPRING HINGES                | THICKNESS | SATIN<br>NICKEL | SATIN<br>CHROME | PACK<br>(PIECES) |
|----------------------------------------------------------|-----------|-----------------|-----------------|------------------|
| SINGLE ACTION SPRING HINGE 4" x 4" (102 mm x 102 mm)     | 2.7 mm    | _               | 25-3310DCC      | 40               |
| SINGLE ACTION SPRING HINGE 4-1/2" x 4" [114 mm x 102 mm] | 3.4 mm    | 25-3310ND       | 25-3310DCD      | 40               |