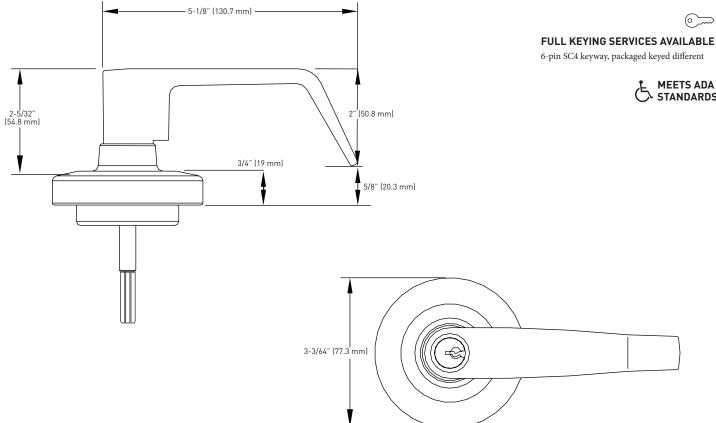

## **SPECIFICATIONS**

NEW ENHANCEMENTS ULTRA-HEAVY DUTY ACTUATING MECHANISM

COMPATIBILITY ALL 8500 & 9700 SERIES PUSH PAD EXIT DEVICES

FUNCTIONS ENTRY\*, STOREROOM, PASSAGE

CYLINDER RIM CYLINDER WITH 6 PIN SCHLAGE 'C' KEYWAY

FOR STOREROOM FUNCTION MORTISE CYLINDER (1-1/8" DEPTH) WITH 6 PIN SCHLAGE 'C' KEYWAY

FOR ENTRY FUNCTION

\*ENTRY FUNCTION ALSO SERVES AS CLASSROOM FUNCTION