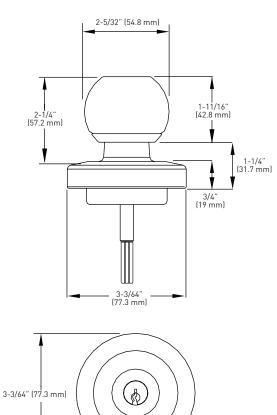

EXTERIOR TRIM

BUILDER PACK

BALL KNOB TRIM

**5 YEAR MECHANICAL WARRANTY** 

FULL KEYING SERVICES AVAILABLE 6-pin SC4 keyway, packaged keyed different

| BALL KNOB TRIMS                                               | 32D<br>SATIN STAINLESS<br>STEEL | CASE<br>QTY. |
|---------------------------------------------------------------|---------------------------------|--------------|
| ENTRY FUNCTION* - SCHLAGE "C" KEYWAY                          | 17-ENBKAL                       | 6            |
| STOREROOM FUNCTION - TRIM MOUNTING PLATE INCLUDED (17-PPMTMP) | 17-SRBKAL                       | 6            |