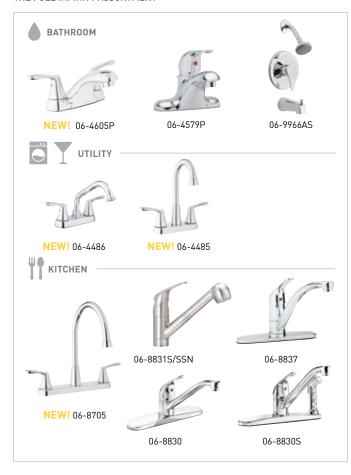

LIMITED LIFETIME WARRANTY

| NEW! INFINITY RETAIL PACK | POLISHED CHROME 28 |
|---------------------------|--------------------|
| BATHROOM                  | 06-4605P           |
| LAUNDRY                   | 06-4486            |
| BAR                       | 06-4485            |
| KITCHEN                   | 06-8705            |

## THE FULL INFINITY ASSORTMENT