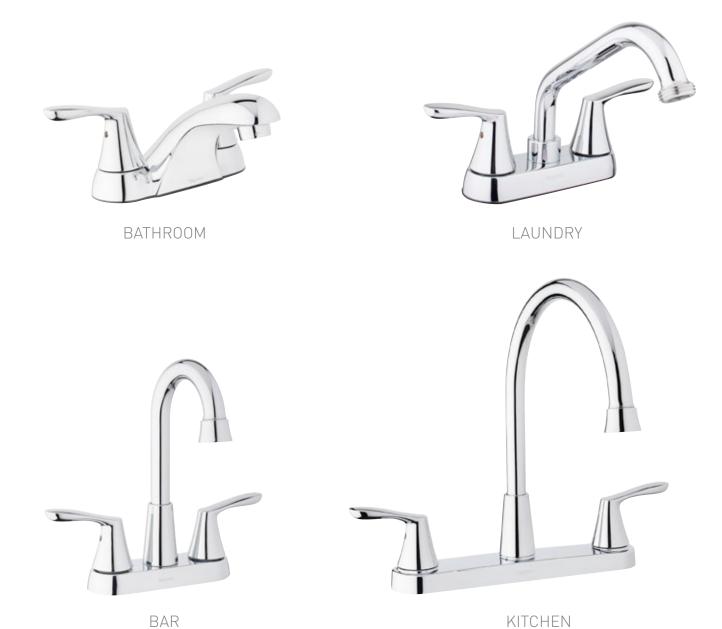

## Clean lines, smooth curves & functional features

- SUITABLE FOR KITCHENS, BAR/PREP SINKS, LAUNDRY ROOMS, UTILITY AREAS, AND BATHROOMS
- > TWO LEVER HANDLES
- HIGH-ARC SWING SPOUT WITH 180-DEGREE ROTATION (KITCHEN, LAUNDRY, BAR)
- > INCLUDES POP-UP DRAIN ASSEMBLY (BATHROOM)
- > THREADED SPOUT FOR HOSE HOOK-UP (UTILITY)

LIMITED LIFETIME WARRANTY

| NEW! INFINITY RETAIL PACK | POLISHED CHROME 28 |
|---------------------------|--------------------|
| BATHROOM                  | 06-4605P           |
| LAUNDRY                   | 06-4486            |
| BAR                       | 06-4485            |
| KITCHEN                   | 06-8705            |