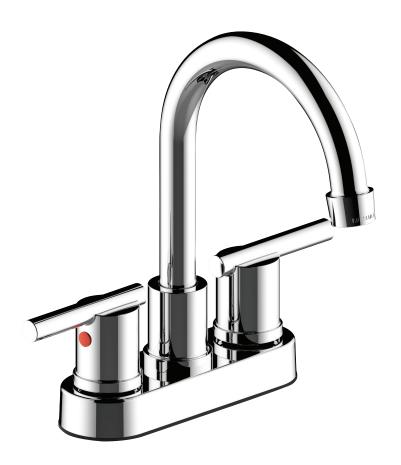

## Product Showcase — **Northern Lights**

1

Two handle 4" center-set lavatory faucet

2

Clean and simple design elements

3

Coordinates seamlessly with Northern Lights bath hardware

## Product Showcase — **Northern Lights**

Versatile and contemporary, the Northern Lights faucet collection embodies the clean and simple elements of modern design. This 4" center-set bathroom sink faucet is characterized by its smooth contoured lines and angles. Pair it with Northern Lights bath accessories and the coordinating tub and shower faucet to complete the look of your bathroom.

## Sculpted silhouette to complement a wide variety of bathroom styles

- Two lever handles offer separate control of hot and cold water
- Spout swivels to allow for unobstructed use of the sink
- Ceramic disc cartridge ensures durability and long-lasting performance
- Includes push pop-up drain assembly
- Red/blue indexing on handles
- Premium metal construction
- Coordinates with the Northern Lights bath hardware and faucet collections