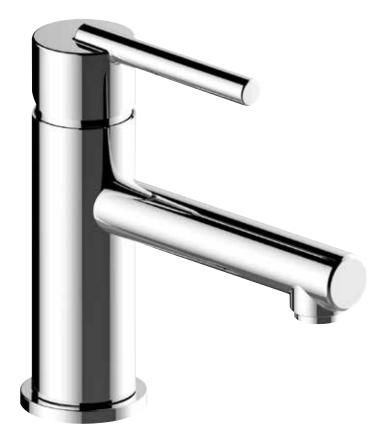

## Product Showcase — Northern Lights

Single handle lavatory faucet

2

Clean and simple design elements

## Product Showcase — Northern Lights

Versatile and contemporary, the Northern Lights faucet collection embodies the clean and simple elements of modern design. This single handle bathroom sink faucet is characterized by its smooth contoured lines and angles. Pair it with Northern Lights bath accessories and the coordinating tub and shower faucet to complete the look of your bathroom.

## Sleek, contoured design that works perfectly in bathrooms of all sizes and styles

- Single lever handle for easy temperature and flow control
- Ceramic disc cartridge ensures durability and long-lasting performance
- Includes push pop-up drain assembly
- Premium metal construction
- Optional 4-inch escutcheon included
- Coordinates with the Northern Lights bath hardware and faucet collections