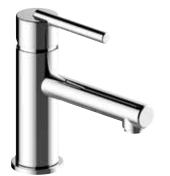

SHOWN WITH ESCUTCHEON

| RETAIL PACK                   | POLISHED CHROME |
|-------------------------------|-----------------|
| SINGLE HANDLE LAVATORY FAUCET | 06-3331P        |
| UPC                           | 0 63013 75264 9 |
|                               |                 |