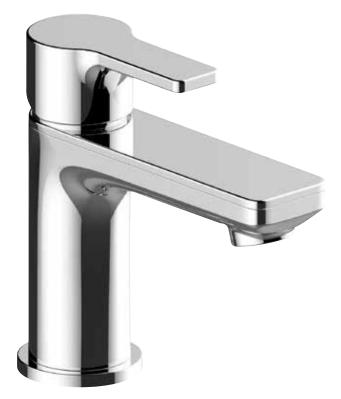

## Product Showcase — **Spellbound**

Single handle lavatory faucet

### Product Showcase — Spellbound

Streamlined and without ornamentation, the Spellbound faucet embodies the understated elements of minimalist design. Characterized by its flat rectangular spout and soft square design elements, Spellbound pairs wonderfully with surrounding fixtures. Look further and find the collection includes a full line of coordinating bathroom accessories to ensure a cohesive and complete environment.

#### Square and round detailing make it easy to harmonize with surrounding fixtures

- Single lever handle for easy temperature and flow control
- Ceramic disc cartridge ensures durability and long-lasting performance
- Includes push pop-up drain assembly
- Premium metal construction
- Optional 4-inch escutcheon included
- Coordinates with the Spellbound bath hardware collection

SHOWN WITH ESCUTCHEON

| RETAIL PACK         | MATTE BLACK     | POLISHED CHROME |
|---------------------|-----------------|-----------------|
| SPELLBOUND LAVATORY | 06-3210PBLK     | 06-3210P        |
| UPC                 | 0 63013 75262 5 | 0 63013 75261 8 |
|                     |                 |                 |