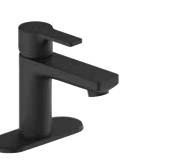

SHOWN WITH ESCUTCHEON

| RETAIL PACK         | MATTE BLACK     | POLISHED CHROME |
|---------------------|-----------------|-----------------|
| SPELLBOUND LAVATORY | 06-3210PBLK     | 06-3210P        |
| UPC                 | 0 63013 75262 5 | 0 63013 75261 8 |
|                     |                 |                 |