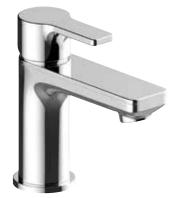

### Product Showcase — Spellbound

Streamlined and without ornamentation, the Spellbound faucet embodies the understated elements of minimalist design. Characterized by its flat rectangular spout and soft square design elements, Spellbound pairs wonderfully with surrounding fixtures. Look further and find the collection includes a full line of coordinating bathroom accessories to ensure a cohesive and complete environment.

#### Square and round detailing make it easy to harmonize with surrounding fixtures

- Single lever handle for easy temperature and flow control
- Ceramic disc cartridge ensures durability and long-lasting performance
- Includes push pop-up drain assembly
- Premium metal construction
- Optional 4-inch escutcheon included
- Coordinates with the Spellbound bath hardware collection