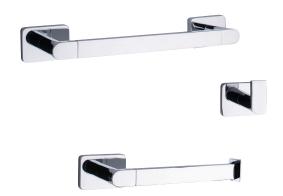

## Product Showcase — Spellbound

Versatile and contemporary with wide-ranging appeal, the Spellbound bath collection achieves an understated look that shines in Polished Chrome. Characterized by its unique, horizontal rectangular backplate, Spellbound pairs wonderfully with both square and round accents because both of these elements are present in the design.

## Modern and timeless bath hardware to suit a variety of architectural styles

- Versatile design to suit any bathroom
- Concealed screw mount ensures a sleek contemporary installation

• Coordinates with the Taymor Catana or Vega door lever with square rose

| Spellbound         | RETAIL PACK             | BUILDER PACK            |
|--------------------|-------------------------|-------------------------|
|                    | FINISH: POLISHED CHROME | FINISH: POLISHED CHROME |
| 10" HAND TOWEL BAR | 02-D32110               | 04-32110                |
| UPC                | 0 63013 75012 6         | 0 63013 74364 7         |
| 18" TOWEL BAR      | 02-D32118               | 04-32118                |
| UPC                | 0 63013 75007 2         | 0 63013 74365 4         |
| 24" TOWEL BAR      | 02-D32124               | 04-32124                |
| UPC                | 0 63013 75008 9         | 0 63013 74366 1         |
| 30" TOWEL BAR      |                         | 04-32130                |
| UPC                |                         | 0 63013 74367 8         |
| SINGLE ROBE HOOK   | 02-D32101               | 04-32101                |
| UPC                | 0 63013 75009 6         | 0 63013 74363 0         |
| PAPER HOLDER       | 02-D32148               | 04-32148                |
| UPC                | 0 63013 75011 9         | 0 63013 74368 5         |
|                    |                         |                         |