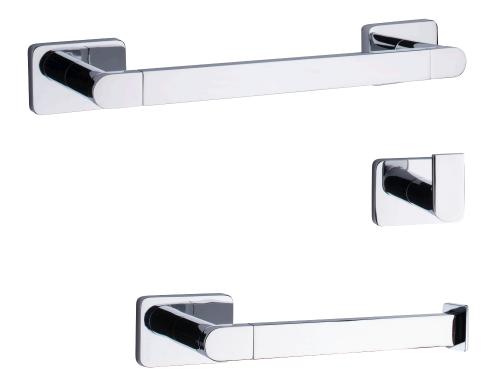

## Product Showcase — Spellbound

Versatile and contemporary with wide-ranging appeal, the Spellbound bath collection achieves an understated look that shines in Polished Chrome. Characterized by its unique, horizontal rectangular backplate, Spellbound pairs wonderfully with both square and round accents because both of these elements are present in the design.

## Modern and timeless bath hardware to suit a variety of architectural styles

- Versatile design to suit any bathroom
- Concealed screw mount ensures a sleek contemporary installation

• Coordinates with the Taymor Catana or Vega door lever with square rose

| Spellbound         | RETAIL PACK             | BUILDER PACK            |
|--------------------|-------------------------|-------------------------|
|                    | FINISH: POLISHED CHROME | FINISH: POLISHED CHROME |
| 10" HAND TOWEL BAR | 02-D32110               | 04-32110                |
| UPC                | 0 63013 75012 6         | 0 63013 74364 7         |
| 18" TOWEL BAR      | 02-D32118               | 04-32118                |
| UPC                | 0 63013 75007 2         | 0 63013 74365 4         |
| 24" TOWEL BAR      | 02-D32124               | 04-32124                |
| UPC                | 0 63013 75008 9         | 0 63013 74366 1         |
| 30" TOWEL BAR      |                         | 04-32130                |
| UPC                |                         | 0 63013 74367 8         |
| SINGLE ROBE HOOK   | 02-D32101               | 04-32101                |
| UPC                | 0 63013 75009 6         | 0 63013 74363 0         |
| PAPER HOLDER       | 02-D32148               | 04-32148                |
| UPC                | 0 63013 75011 9         | 0 63013 74368 5         |
|                    |                         |                         |