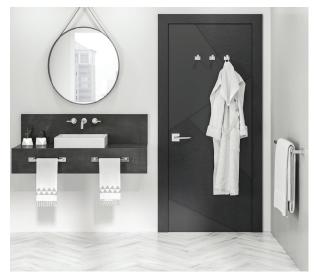

## Product Showcase — Spellbound

Versatile and contemporary with wide-ranging appeal, the Spellbound bath collection achieves an understated look that shines in Polished Chrome. Characterized by its unique, horizontal rectangular backplate, Spellbound pairs wonderfully with both square and round accents because both of these elements are present in the design.

## Modern and timeless bath hardware to suit a variety of architectural styles

- Versatile design to suit any bathroom
- Concealed screw mount ensures a sleek contemporary installation

• Coordinates with the Taymor Catana or Vega door lever with square rose