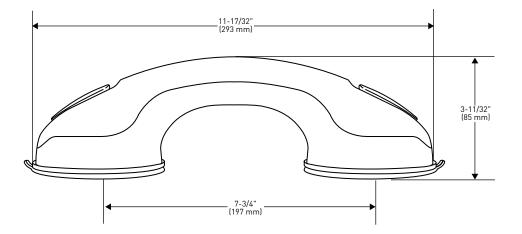

| РНОТО | DESCRIPTION                    | PACKAGING                | WHITE & GREY | WHITE & BLUE | CASE<br>QTY. |
|-------|--------------------------------|--------------------------|--------------|--------------|--------------|
| 00    | 12" (30 cm) SUCTION ASSIST BAR | RETAIL<br>DISPLAY<br>BOX | 03-8110SGRY  | 03-8110SBLU  | 6            |