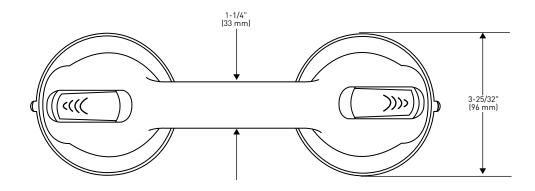

| РНОТО | DESCRIPTION                    | PACKAGING                | WHITE & GREY | WHITE & BLUE | CASE<br>QTY. |
|-------|--------------------------------|--------------------------|--------------|--------------|--------------|
| 00    | 12" (30 cm) SUCTION ASSIST BAR | RETAIL<br>DISPLAY<br>BOX | 03-8110SGRY  | 03-8110SBLU  | 6            |