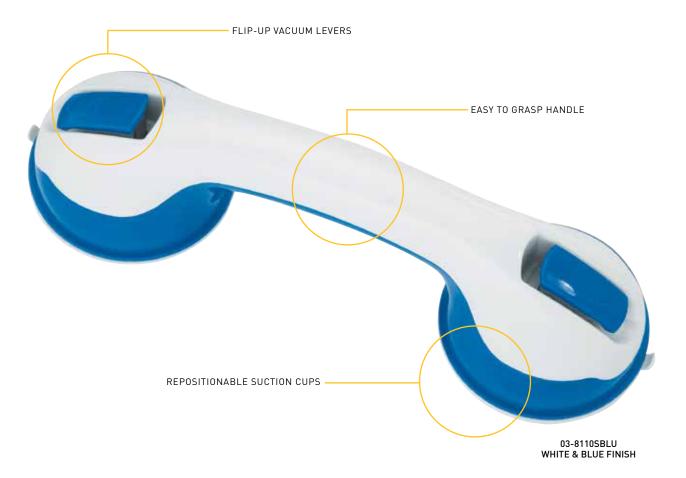

## FEATURES

- ADDITIONAL BALANCE AND STABILITY ANYWHERE IN THE HOME
- SUCTION CUPS SECURE INSTANTLY TO SMOOTH NON-PORUS
- SURFACES SUCH AS GLASS, FIBERGLASS OR TILE
- SUCTION CUPS WITH FLIP-UP LOCKING TABS
- EASY INSTALLATION, NO TOOLS REQUIRED
- WILL NOT DAMAGE WALLS
- AVAILABLE IN WHITE & GREY OR WHITE & BLUE FINISH
- MAXIMUM CAPACITY: 30 KG/66 LBS