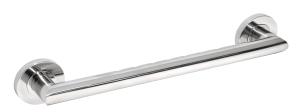

## ASTRAL SAFETY GRAB BARS

## **FEATURES**

- > STAINLESS STEEL CONSTRUCTION
- ) 1-1/4" O.D. (31.75 mm)
- > ERGONOMIC, NON-SLIP FINGER GRIP
- ADA COMPLIANT
- CONCEALED MOUNT
- MAXIMUM WEIGHT LOAD 300 LBS (136 KG)
- MOUNTING HARDWARE INCLUDED
- IN COMPLIANCE WITH ANSI 117.1