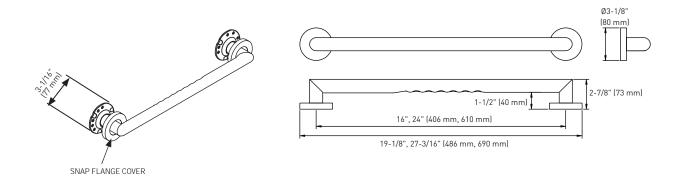

## **FEATURES**

- > STAINLESS STEEL CONSTRUCTION
- ) 1-1/4" O.D. (31.75 mm)
- > ERGONOMIC, NON-SLIP FINGER GRIP
- ADA COMPLIANT
- CONCEALED MOUNT
- MAXIMUM WEIGHT LOAD 300 LBS (136 KG)
- MOUNTING HARDWARE INCLUDED
- IN COMPLIANCE WITH ANSI 117.1

| POLISHED STAINLESS STEE                 | L 32 CASE QTY. |
|-----------------------------------------|----------------|
| MAB BAR 03-6916PSS   MAB BAR 03-6924PSS | 3<br>3         |
| AD DAIL 03-07241 33                     |                |