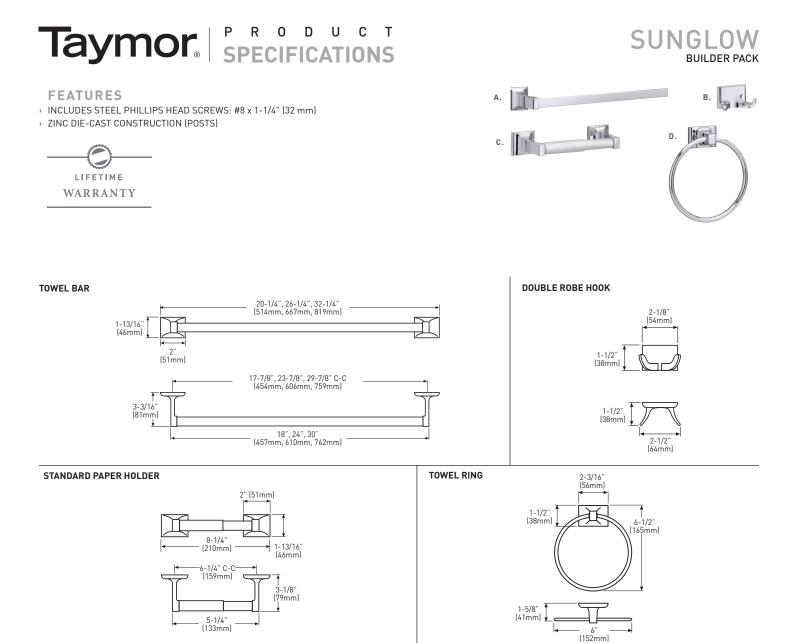

| BUILDER PACK        | POLISHED CHROME 26 | MATERIAL             | CASE QTY. |
|---------------------|--------------------|----------------------|-----------|
| A. TOWEL BAR - 18"  | 01-940018          | ZINC/STAINLESS STEEL | 50        |
| TOWEL BAR - 24"     | 01-940024          | ZINC/STAINLESS STEEL | 50        |
| TOWEL BAR - 30"     | 01-940030          | ZINC/STAINLESS STEEL | 50        |
| B. DOUBLE ROBE HOOK | 01-9402            | ZINC                 | 50        |
| C. PAPER HOLDER     | 01-9408            | ZINC/PLASTIC         | 50        |
| D. TOWEL RING       | 01-9404            | ZINC/ALUMINUM        | 50        |
|                     |                    |                      |           |