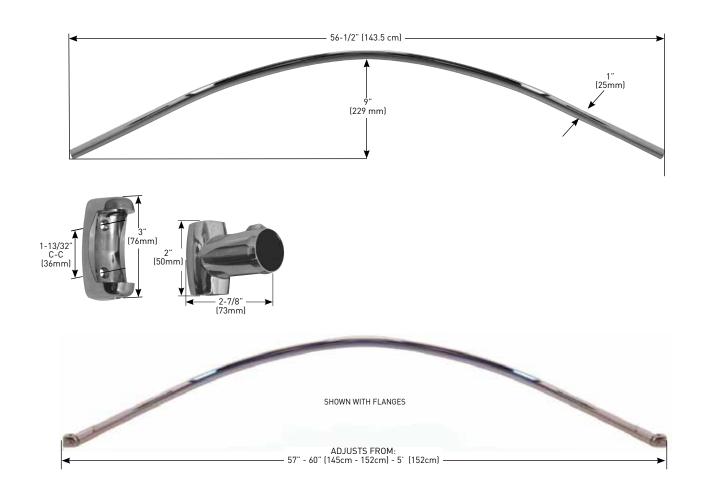

Taymor | PRODUCT 5' CURVED SHOWER ROD

## **FEATURES**

- STAINLESS STEEL CONSTRUCTION
- POLISHED FINISH
- 1" (25 mm) OUTSIDE DIAMETER
- FLANGES WITH SWIVEL BRACKET INCLUDED
- PROTRUDES 9" (229 mm) AT CENTER

## MEASUREMENTS SUBJECT TO A 3% VARIANCE

MEASUREMENTS ARE FOR REFERENCE ONLY. TAYMOR RESERVES THE RIGHT TO CHANGE THE PRODUCT SPECS WITHOUT NOTICE. FOR PRODUCT WARRANTY, PLEASE VISIT TAYMOR WEBSITE FOR DETAILS

| BUILDER PACK                         | POLISHED STAINLESS STEEL 32 | MATERIAL        | CASE QTY |
|--------------------------------------|-----------------------------|-----------------|----------|
| 5' SHOWER ROD - 56-1/2" L (143.5 cm) | 01-C9689                    | STAINLESS STEEL | 12       |