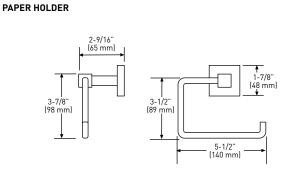

| RETAIL PACK                    | POLISHED CHROME 26   | MATERIAL                                  | CASE PACK |
|--------------------------------|----------------------|-------------------------------------------|-----------|
| 18" TOWEL BAR<br>24" TOWEL BAR | 02-D2318<br>02-D2324 | ZINC/STAINLESS STEEL ZINC/STAINLESS STEEL | 4<br>4    |
| SINGLE ROBE HOOK               | 02-D2301             | ZINC                                      | 4         |
| TOWEL RING                     | 02-D2304             | ZINC                                      | 4         |
| PAPER HOLDER                   | 02-D2348             | ZINC                                      | 4         |