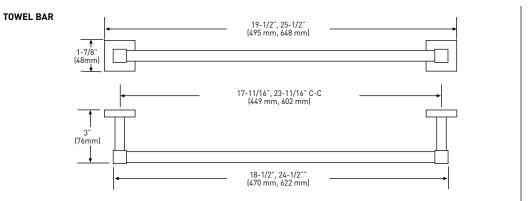

| RETAIL PACK                    | POLISHED CHROME 26   | MATERIAL                                  | CASE PACK |
|--------------------------------|----------------------|-------------------------------------------|-----------|
| 18" TOWEL BAR<br>24" TOWEL BAR | 02-D2318<br>02-D2324 | ZINC/STAINLESS STEEL ZINC/STAINLESS STEEL | 4<br>4    |
| SINGLE ROBE HOOK               | 02-D2301             | ZINC                                      | 4         |
| TOWEL RING                     | 02-D2304             | ZINC                                      | 4         |
| PAPER HOLDER                   | 02-D2348             | ZINC                                      | 4         |