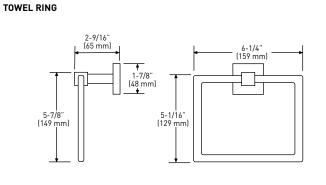

| RETAIL PACK                    | POLISHED CHROME 26   | MATERIAL                                  | CASE PACK |
|--------------------------------|----------------------|-------------------------------------------|-----------|
| 18" TOWEL BAR<br>24" TOWEL BAR | 02-D2318<br>02-D2324 | ZINC/STAINLESS STEEL ZINC/STAINLESS STEEL | 4<br>4    |
| SINGLE ROBE HOOK               | 02-D2301             | ZINC                                      | 4         |
| TOWEL RING                     | 02-D2304             | ZINC                                      | 4         |
| PAPER HOLDER                   | 02-D2348             | ZINC                                      | 4         |