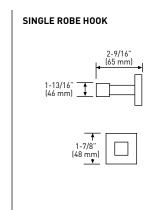

| RETAIL PACK                    | POLISHED CHROME 26   | MATERIAL                                  | CASE PACK |
|--------------------------------|----------------------|-------------------------------------------|-----------|
| 18" TOWEL BAR<br>24" TOWEL BAR | 02-D2318<br>02-D2324 | ZINC/STAINLESS STEEL ZINC/STAINLESS STEEL | 4<br>4    |
| SINGLE ROBE HOOK               | 02-D2301             | ZINC                                      | 4         |
| TOWEL RING                     | 02-D2304             | ZINC                                      | 4         |
| PAPER HOLDER                   | 02-D2348             | ZINC                                      | 4         |