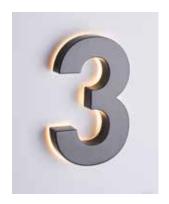

## **Backlit LED House Numbers**

The stylish Backlit LED House Numbers from Taymor feature matte black metal construction, a durable frosted acrylic backing, and long-life LED illumination that provides a modern, floating effect. Automatically turn the illumination on at dusk/ off at dawn with an optional light sensor accessory, and connect up to five house numbers with the required power supply, both sold separately.

#### Accent your address with a subtle glow

- Weather resistant
- Long life LED, 3200K warm white
- Connect up to 5 numbers
- Optional dusk/dawn light sensor accessory turns numbers on/off automatically (sold separately)
- Required power supply (sold separately)