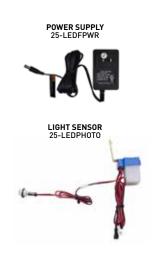

| 6" Backlit LED House Numbers |     |                     |
|------------------------------|-----|---------------------|
| RETAIL PACK                  |     | FINISH: MATTE BLACK |
| No. 6                        |     | 25-LEDF66           |
|                              | UPC | 0 63013 74206 0     |
| No. 7                        |     | 25-LEDF67           |
|                              | UPC | 0 63013 74207 7     |
| No. 8                        |     | 25-LEDF68           |
|                              | UPC | 0 63013 74208 4     |
| No. 9                        |     | 25-LEDF69           |
|                              | UPC | 0 63013 74209 1     |
| POWER SUPPLY                 |     | 25-LEDFPWR          |
|                              | UPC | 0 63013 74210 7     |
| LED SENSOR (OPTIONAL)        |     | 25-LEDPH0T0         |
|                              | UPC | 0 63013 74211 4     |