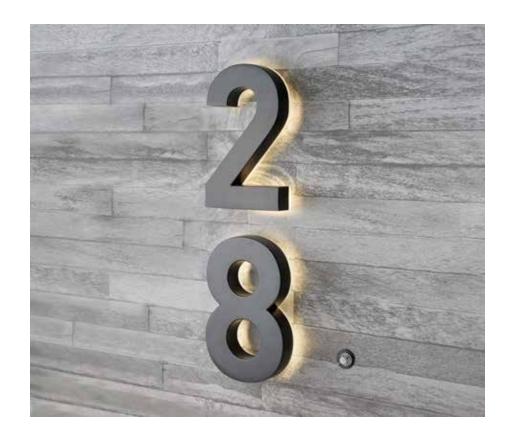

## **Backlit LED House Numbers**

The stylish Backlit LED House Numbers from Taymor feature matte black metal construction, a durable frosted acrylic backing, and long-life LED illumination that provides a modern, floating effect. Automatically turn the illumination on at dusk/ off at dawn with an optional light sensor accessory, and connect up to five house numbers with the required power supply, both sold separately.

#### Accent your address with a subtle glow

- Weather resistant
- Long life LED, 3200K warm white
- Connect up to 5 numbers
- Optional dusk/dawn light sensor accessory turns numbers on/off automatically (sold separately)
- Required power supply (sold separately)