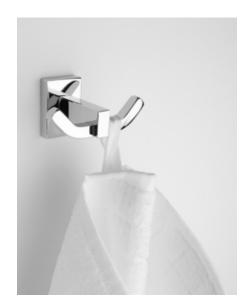

## Product Showcase — Arctic Fox

Complete the overall look of your bath or powder room with the sleek, sculptural lines and modern detailing of the Taymor Arctic Fox collection. This range of stylish accessories includes towel bars, a paper holder, double robe hook, and towel ring for practical functionality in a timeless style.

| Arctic Fox       | -           |                     |                         |
|------------------|-------------|---------------------|-------------------------|
| RETAIL           | F           | INISH: SATIN NICKEL | FINISH: POLISHED CHROME |
| 18" TOWEL BAR    | 0           | 2-D33218SN          | 02-D33218               |
| U                | <b>PC</b> 0 | 63013 75281 6       | 0 63013 75129 1         |
| 24" TOWEL BAR    | 0           | 2-D33224SN          | 02-D33224               |
| U                | <b>PC</b> 0 | 63013 75289 2       | 0 63013 75130 7         |
| DOUBLE ROBE HOOK | 0           | 2-D33202SN          | 02-D33202               |
| U                | PC 0        | 63013 75278 6       | 0 63013 75131 4         |
| TOWEL RING       | 0           | 2-D33204SN          | 02-D33204               |
| U                | <b>PC</b> 0 | 63013 75280 9       | 0 63013 75133 8         |
| PAPER HOLDER     | 0           | 2-D33248SN          | 02-D33248               |
| U                | <b>PC</b> 0 | 63013 75290 8       | 0 63013 75132 1         |
|                  |             |                     |                         |