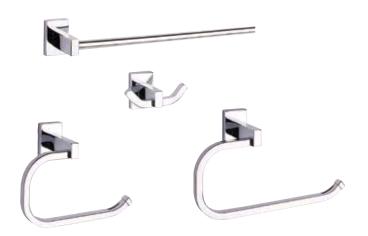

## Product Showcase — Arctic Fox

Complete the overall look of your bath or powder room with the sleek, sculptural lines and modern detailing of the Taymor Arctic Fox collection. This range of stylish accessories includes towel bars, a paper holder, double robe hook, and towel ring for practical functionality in a timeless style.

## Minimalist rectangular shapes balanced with soft curves and angles

- Versatile design to suit any bathroom
- Concealed screw mount ensures a sleek contemporary installation
- Includes mounting hardware for easy setup

| Arctic Fox       | -           |                     |                         |
|------------------|-------------|---------------------|-------------------------|
| RETAIL           | F           | INISH: SATIN NICKEL | FINISH: POLISHED CHROME |
| 18" TOWEL BAR    | 0           | 2-D33218SN          | 02-D33218               |
| U                | <b>PC</b> 0 | 63013 75281 6       | 0 63013 75129 1         |
| 24" TOWEL BAR    | 0           | 2-D33224SN          | 02-D33224               |
| U                | <b>PC</b> 0 | 63013 75289 2       | 0 63013 75130 7         |
| DOUBLE ROBE HOOK | 0           | 2-D33202SN          | 02-D33202               |
| U                | PC 0        | 63013 75278 6       | 0 63013 75131 4         |
| TOWEL RING       | 0           | 2-D33204SN          | 02-D33204               |
| U                | <b>PC</b> 0 | 63013 75280 9       | 0 63013 75133 8         |
| PAPER HOLDER     | 0           | 2-D33248SN          | 02-D33248               |
| U                | <b>PC</b> 0 | 63013 75290 8       | 0 63013 75132 1         |
|                  |             |                     |                         |