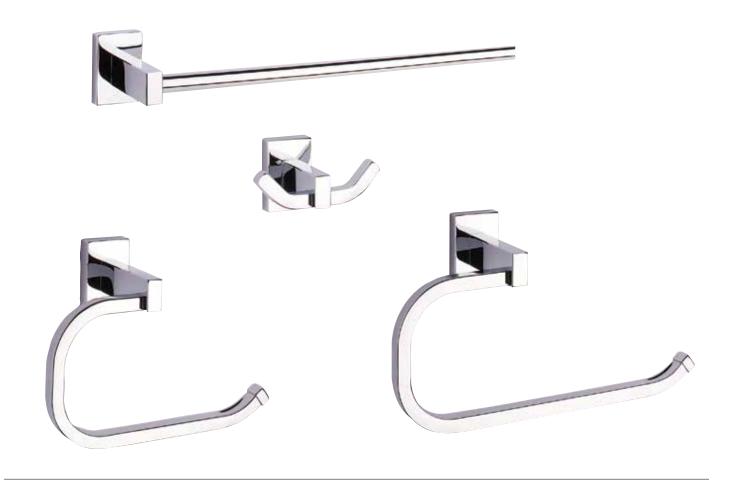

## Product Showcase — Arctic Fox

Complete the overall look of your bath or powder room with the sleek, sculptural lines and modern detailing of the Taymor Arctic Fox collection. This range of stylish accessories includes towel bars, a paper holder, double robe hook, and towel ring for practical functionality in a timeless style.

## Minimalist rectangular shapes balanced with soft curves and angles

- Versatile design to suit any bathroom
- Concealed screw mount ensures a sleek contemporary installation
- Includes mounting hardware for easy setup

| Arctic Fox       | -           |                     |                         |
|------------------|-------------|---------------------|-------------------------|
| RETAIL           | F           | INISH: SATIN NICKEL | FINISH: POLISHED CHROME |
| 18" TOWEL BAR    | 0           | 2-D33218SN          | 02-D33218               |
| U                | <b>PC</b> 0 | 63013 75281 6       | 0 63013 75129 1         |
| 24" TOWEL BAR    | 0           | 2-D33224SN          | 02-D33224               |
| U                | <b>PC</b> 0 | 63013 75289 2       | 0 63013 75130 7         |
| DOUBLE ROBE HOOK | 0           | 2-D33202SN          | 02-D33202               |
| U                | PC 0        | 63013 75278 6       | 0 63013 75131 4         |
| TOWEL RING       | 0           | 2-D33204SN          | 02-D33204               |
| U                | <b>PC</b> 0 | 63013 75280 9       | 0 63013 75133 8         |
| PAPER HOLDER     | 0           | 2-D33248SN          | 02-D33248               |
| U                | <b>PC</b> 0 | 63013 75290 8       | 0 63013 75132 1         |
|                  |             |                     |                         |