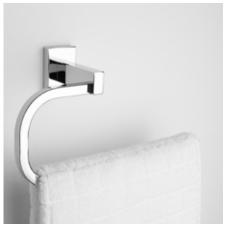

## Product Showcase — Arctic Fox

Complete the overall look of your bath or powder room with the sleek, sculptural lines and modern detailing of the Taymor Arctic Fox collection. This range of stylish accessories includes towel bars, a paper holder, double robe hook, and towel ring for practical functionality in a timeless style.

| Arctic Fox       | -           |                     |                         |
|------------------|-------------|---------------------|-------------------------|
| RETAIL           | F           | INISH: SATIN NICKEL | FINISH: POLISHED CHROME |
| 18" TOWEL BAR    | 0           | 2-D33218SN          | 02-D33218               |
| U                | <b>PC</b> 0 | 63013 75281 6       | 0 63013 75129 1         |
| 24" TOWEL BAR    | 0           | 2-D33224SN          | 02-D33224               |
| U                | <b>PC</b> 0 | 63013 75289 2       | 0 63013 75130 7         |
| DOUBLE ROBE HOOK | 0           | 2-D33202SN          | 02-D33202               |
| U                | PC 0        | 63013 75278 6       | 0 63013 75131 4         |
| TOWEL RING       | 0           | 2-D33204SN          | 02-D33204               |
| U                | <b>PC</b> 0 | 63013 75280 9       | 0 63013 75133 8         |
| PAPER HOLDER     | 0           | 2-D33248SN          | 02-D33248               |
| U                | <b>PC</b> 0 | 63013 75290 8       | 0 63013 75132 1         |
|                  |             |                     |                         |