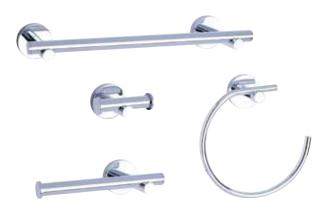

## Soft curves, elegant lines, and all brass construction create smooth and precise details

- One piece, all brass design
- Versatile design to suit any bathroom
- Available in a round or square version
- Concealed screw mount ensures a sleek contemporary installation
- Includes mounting hardware for easy setup
- Coordinates with our 1948 door lever
- Backplate depth matches the rose of our 1948 lever

| -0               |  |  |
|------------------|--|--|
| LIMITED LIFETIME |  |  |
| WARRANTY         |  |  |
|                  |  |  |

| 1948 Round         |                     |                         |
|--------------------|---------------------|-------------------------|
| BUILDER PACK       | FINISH: MATTE BLACK | FINISH: POLISHED CHROME |
| 10" HAND TOWEL BAR | 04-32710BLK         | 04-32710                |
| UP                 | 0 63013 74918 2     | 0 63013 74911 3         |
| 8" TOWEL BAR       | 04-32718BLK         | 04-32718                |
| UP                 | 0 63013 74919 9     | 0 63013 74912 0         |
| 4" TOWEL BAR       | 04-32724BLK         | 04-32724                |
| UP                 | 0 63013 74920 5     | 0 63013 74913 7         |
| DOUBLE ROBE HOOK   | 04-32702BLK         | 04-32702                |
| UP                 | 0 63013 74916 8     | 0 63013 74909 0         |
| OWEL RING          | 04-32704BLK         | 04-32704                |
| UP                 | 0 63013 74917 5     | 0 63013 74910 6         |
| PAPER HOLDER       | 04-32748BLK         | 04-32748                |
| UP                 | C 0 63013 74922 9   | 0 63013 74915 1         |