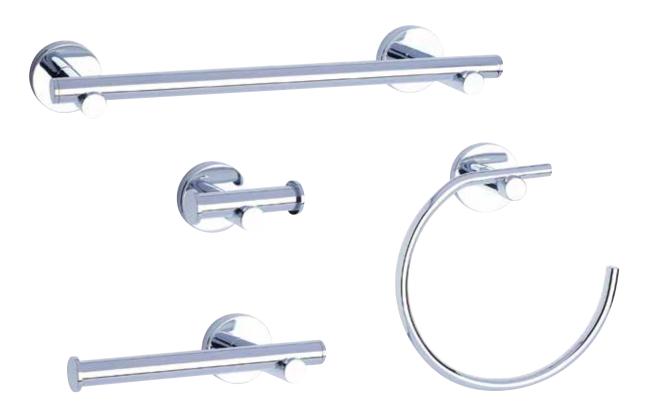

## Soft curves, elegant lines, and all brass construction create smooth and precise details

- One piece, all brass design
- Versatile design to suit any bathroom
- Available in a round or square version
- Concealed screw mount ensures a sleek contemporary installation
- Includes mounting hardware for easy setup
- Coordinates with our 1948 door lever
- Backplate depth matches the rose of our 1948 lever

| -0               |  |  |
|------------------|--|--|
| LIMITED LIFETIME |  |  |
| WARRANTY         |  |  |
|                  |  |  |

| 1948 Round         |                     |                         |
|--------------------|---------------------|-------------------------|
| BUILDER PACK       | FINISH: MATTE BLACK | FINISH: POLISHED CHROME |
| 10" HAND TOWEL BAR | 04-32710BLK         | 04-32710                |
| UP                 | 0 63013 74918 2     | 0 63013 74911 3         |
| 8" TOWEL BAR       | 04-32718BLK         | 04-32718                |
| UP                 | 0 63013 74919 9     | 0 63013 74912 0         |
| 4" TOWEL BAR       | 04-32724BLK         | 04-32724                |
| UP                 | 0 63013 74920 5     | 0 63013 74913 7         |
| DOUBLE ROBE HOOK   | 04-32702BLK         | 04-32702                |
| UP                 | 0 63013 74916 8     | 0 63013 74909 0         |
| OWEL RING          | 04-32704BLK         | 04-32704                |
| UP                 | 0 63013 74917 5     | 0 63013 74910 6         |
| PAPER HOLDER       | 04-32748BLK         | 04-32748                |
| UP                 | C 0 63013 74922 9   | 0 63013 74915 1         |