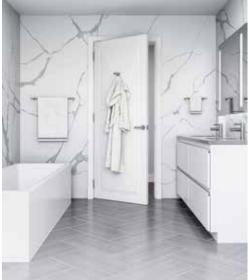

## Product Showcase — 1948 Round

In celebration of Taymor's 70th anniversary, the commemorative 1948 Collection represents Taymor's long and proud history as a Canadian architectural hardware company. Inspired by traditional post-andbeam construction, the stacked design elements and notched detailing are reminiscent of a handcrafted log home, an iconic and historical part of Canada. Suitable for bathrooms of all sizes: from family bathrooms to powder rooms, complement this highly stylized collection with our 1948 round door lever for an expertly coordinated environment.