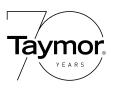

### Product Showcase — Bitter Suite

The Bitter Suite collection is an artful range of bath accessories perfect for urban lifestyles. Make the best use of your space with the innovative double towel ring that accommodates a thick bath towel and hand towel comfortably. Versatile and contemporary, Bitter Suite complements surrounding square and round fixtures and is adaptable to any bathroom composition or architectural style.

#### Well-proportioned design with thoughtful detailing

- One piece, all brass design
- Available in two styles: Bitter Suite (round) or Suite and Simple® (square)
- Versatile design to suit any bathroom
- Concealed screw mount ensures a sleek contemporary installation
- Includes mounting hardware for easy setup

| Bitter Suite       |                 |
|--------------------|-----------------|
| BUILDER PACK       | POLISHED CHROME |
| 18" TOWEL BAR      | 04-33018        |
| UPC                | 0 63013 75065 9 |
| 24" TOWEL BAR      | 04-33024        |
| UPC                | 0 63013 75068 0 |
|                    |                 |
| ROBE HOOK          | 04-33001        |
| UPC                | 0 63013 75070 3 |
|                    |                 |
| TOWEL RING         | 04-33004        |
| UPC                | 0 63013 75069 7 |
|                    |                 |
| *DOUBLE TOWEL RING | 04-33007D       |
| UPC                | 0 63013 75071 0 |
|                    |                 |
| PAPER HOLDER       | 04-33048        |
| UPC                | 0 63013 75072 7 |
|                    |                 |