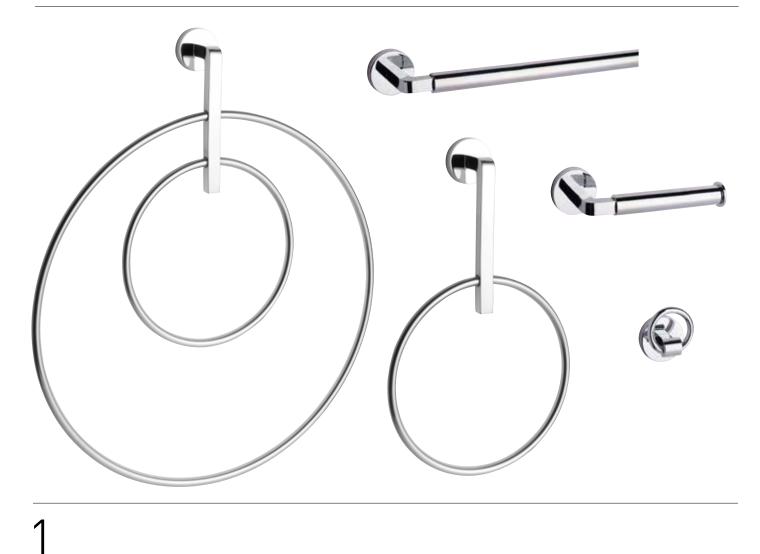

### Product Showcase — Bitter Suite

The Bitter Suite collection is an artful range of bath accessories perfect for urban lifestyles. Make the best use of your space with the innovative double towel ring that accommodates a thick bath towel and hand towel comfortably. Versatile and contemporary, Bitter Suite complements surrounding square and round fixtures and is adaptable to any bathroom composition or architectural style.

#### Well-proportioned design with thoughtful detailing

- One piece, all brass design
- Available in two styles: Bitter Suite (round) or Suite and Simple® (square)
- Versatile design to suit any bathroom
- Concealed screw mount ensures a sleek contemporary installation
- Includes mounting hardware for easy setup

| Bitter Suite       |                 |
|--------------------|-----------------|
| BUILDER PACK       | POLISHED CHROME |
| 18" TOWEL BAR      | 04-33018        |
| UPC                | 0 63013 75065 9 |
| 24" TOWEL BAR      | 04-33024        |
| UPC                | 0 63013 75068 0 |
|                    |                 |
| ROBE HOOK          | 04-33001        |
| UPC                | 0 63013 75070 3 |
|                    |                 |
| TOWEL RING         | 04-33004        |
| UPC                | 0 63013 75069 7 |
|                    |                 |
| *DOUBLE TOWEL RING | 04-33007D       |
| UPC                | 0 63013 75071 0 |
|                    |                 |
| PAPER HOLDER       | 04-33048        |
| UPC                | 0 63013 75072 7 |
|                    |                 |