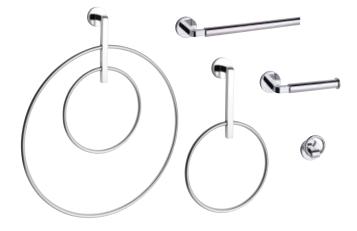

### Product Showcase — Bitter Suite

The Bitter Suite collection is an artful range of bath accessories perfect for urban lifestyles. Make the best use of your space with the innovative double towel ring that accommodates a thick bath towel and hand towel comfortably. Versatile and contemporary, Bitter Suite complements surrounding square and round fixtures and is adaptable to any bathroom composition or architectural style.

#### \*DOUBLE TOWEL RINGS

SPECIAL ORDER: This product is available for project orders - minimum quantities and lead times apply. For quotes or assistance for multi-family residential projects, please contact our Customer Service team. CUSTOMER SERVICE WEST 1-800-267-4774 | EAST 1-800-387-7064